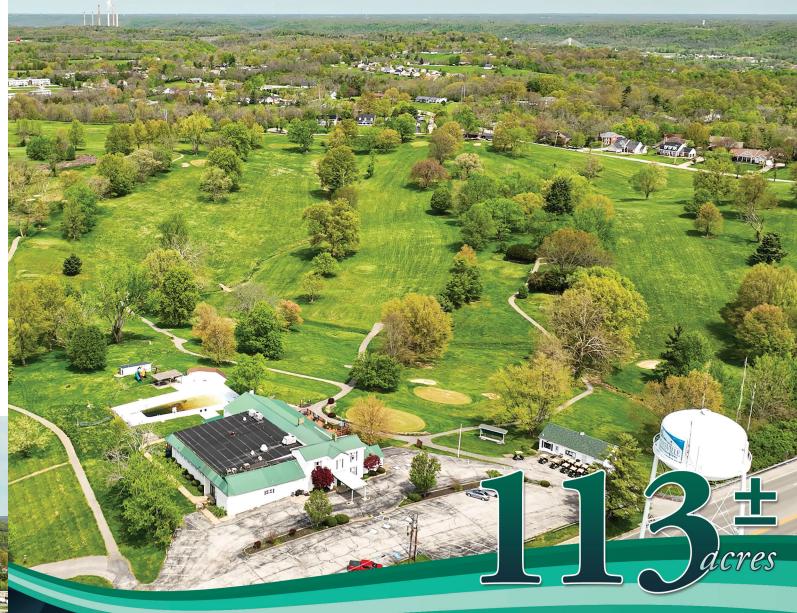

#### **COURT ORDERED LAND AUCTION**

The Former Maysville Country Club - Mason County, KY

The Former Maysville Country Club is an extremely attractive 113± acre property located in the heart of the growing city of Maysville. The property possesses excellent frontage along HWY 62 & Jersey Ridge Rd giving it prime development potential. Additionally, the rolling hills & spacious past fairways allow for attractive possible build sites. You will want to be sure to inspect the Country Club building that sprawls 10,200 sq. ft. & offers a premier interior feel that makes it suitable for continued operation as a country club & restaurant, or an array of either possibilities including a wedding venue. Be prepared to investigate the property & bid your price on June 24th at this court ordered land auction!