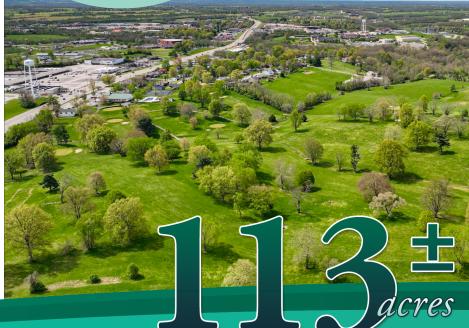

#### **COURT ORDERED LAND AUCTION**

The Former Maysville Country Club - Mason County, KY

The Former Maysville Country Club is an extremely attractive 113± acre property located in the heart of the growing city of Maysville. The property possesses excellent frontage along HWY 62 & Jersey Ridge Rd giving it prime development potential. Additionally, the rolling hills & spacious past fairways allow for attractive possible build sites. You will want to be sure to inspect the Country Club building that sprawls 10,200 sq. ft. & offers a premier interior feel that makes it suitable for continued operation as a country club & restaurant, or an array of either possibilities including a wedding venue. Be prepared to investigate the property & bid your price on June 24th at this court ordered land auction!