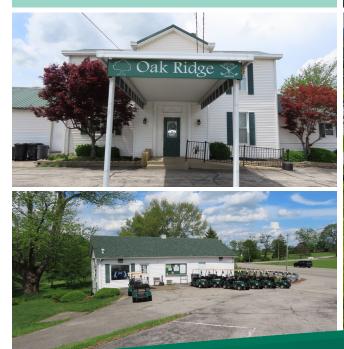

#### **COURT ORDERED LAND AUCTION**

The Former Maysville Country Club - Mason County, KY

The Former Maysville Country Club is an extremely attractive 113± acre property located in the heart of the growing city of Maysville. The property possesses excellent frontage along HWY 62 & Jersey Ridge Rd giving it prime development potential. Additionally, the rolling hills & spacious past fairways allow for attractive possible build sites. You will want to be sure to inspect the Country Club building that sprawls 10,200 sq. ft. & offers a premier interior feel that makes it suitable for continued operation as a country club & restaurant, or an array of either possibilities including a wedding venue. Be prepared to investigate the property & bid your price on June 24th at this court ordered land auction!