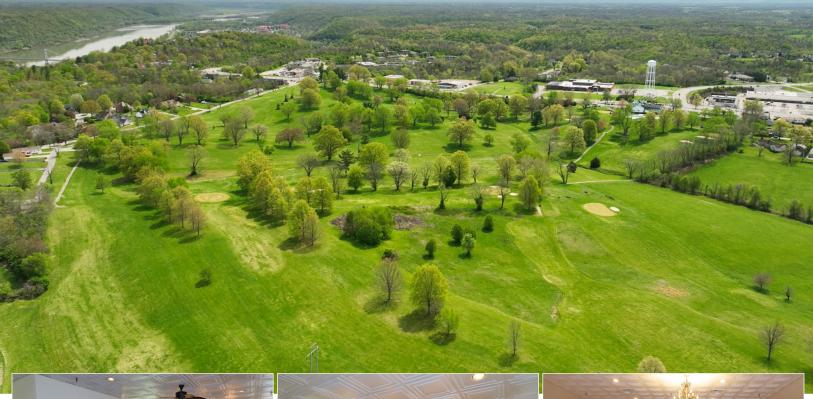

#### **COURT ORDERED LAND AUCTION**

The Former Maysville Country Club - Mason County, KY

The Former Maysville Country Club is an extremely attractive 113± acre property located in the heart of the growing city of Maysville. The property possesses excellent frontage along HWY 62 & Jersey Ridge Rd giving it prime development potential. Additionally, the rolling hills & spacious past fairways allow for attractive possible build sites. You will want to be sure to inspect the Country Club building that sprawls 10,200 sq. ft. & offers a premier interior feel that makes it suitable for continued operation as a country club & restaurant, or an array of either possibilities including a wedding venue. Be prepared to investigate the property & bid your price on June 24th at this court ordered land auction!