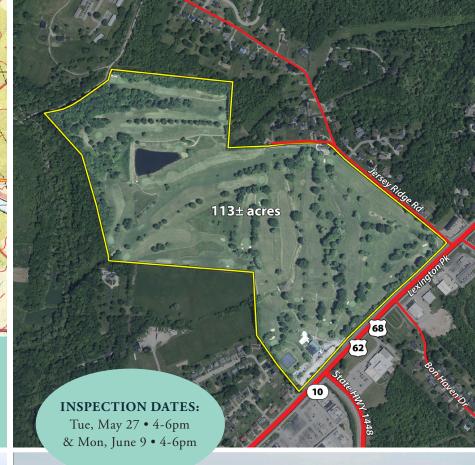

#### **COURT ORDERED LAND AUCTION**

The Former Maysville Country Club - Mason County, KY

The Former Maysville Country Club is an extremely attractive 113± acre property located in the heart of the growing city of Maysville. The property possesses excellent frontage along HWY 62 & Jersey Ridge Rd giving it prime development potential. Additionally, the rolling hills & spacious past fairways allow for attractive possible build sites. You will want to be sure to inspect the Country Club building that sprawls 10,200 sq. ft. & offers a premier interior feel that makes it suitable for continued operation as a country club & restaurant, or an array of either possibilities including a wedding venue. Be prepared to investigate the property & bid your price on June 24th at this court ordered land auction!

PROPERTY LOCATION (AUCTION HELD ONSITE): 1099 US HWY 68, Maysville, KY 41056 From the intersection of SR 9 & HWY 68, head northeast on HWY 68 for ¾ of a mile & the property will be on your left.

be registered One Week in Advance of the Auction to bid online. For online bidding information, call Schrader Auction Co. - 800-451-2709.