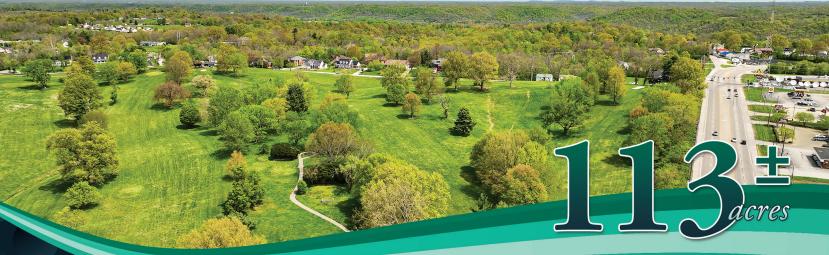

#### **COURT ORDERED LAND AUCTION**

The Former Maysville Country Club - Mason County, KY

The Former Maysville Country Club is an extremely attractive 113± acre property located in the heart of the growing city of Maysville. The property possesses excellent frontage along HWY 62 & Jersey Ridge Rd giving it prime development potential. Additionally, the rolling hills & spacious past fairways allow for attractive possible build sites. You will want to be sure to inspect the Country Club building that sprawls 10,200 sq. ft. & offers a premier interior feel that makes it suitable for continued operation as a country club & restaurant, or an array of either possibilities including a wedding venue. Be prepared to investigate the property & bid your price on June 24th at this court ordered land auction!