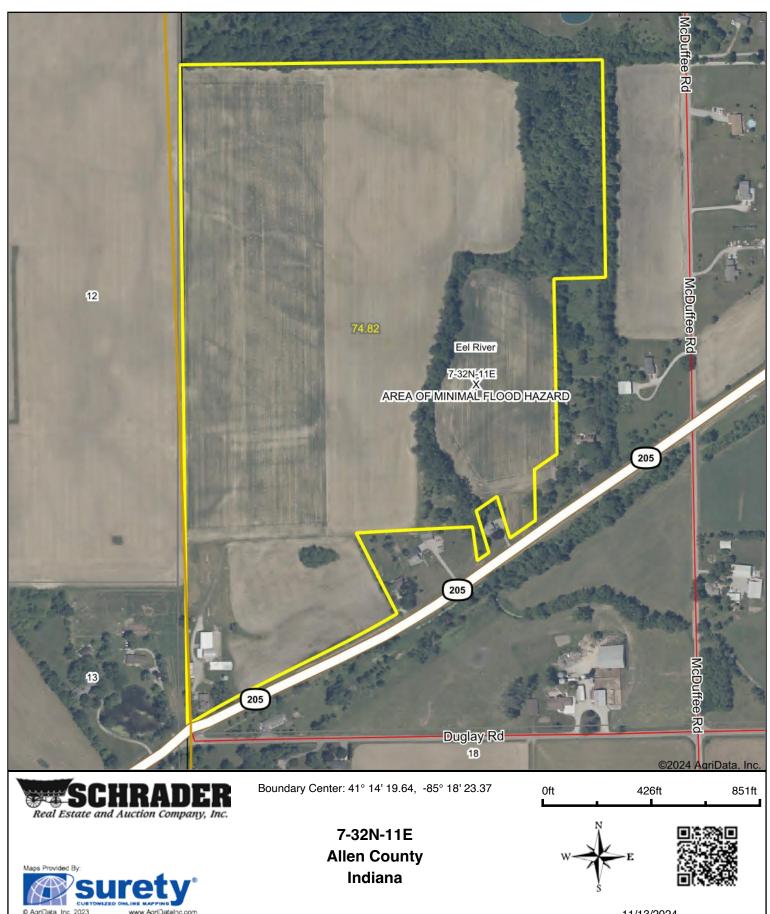

### **AERIAL TRACT MAP - (Tracts 1-4)**

#### **TRACT DESCRIPTIONS:**

**TRACT 1 (FARM #1): HOUSE, BARNS, GRAIN BINS, AND 7** $\pm$ **ACRES!** With road frontage on State Road 205, this tract includes a 1920's, 1,844 $\pm$  sq. ft. 1-1/2 story farmhouse, with a two-car attached garage, 3 bedrooms (potentially 4) and 1 bath on a 922 sq. ft. basement. The farmhouse has gas forced heat, central air conditioning, private septic system and a private well. This tract also includes barns, lean-to's, utility sheds and two steel grain bins. If you desire a turnkey, mini farm in Northwest Allen County Schools, here is your one-time opportunity!

**TRACT 2 (FARM #1): 25± ACRES!** With road frontage on State Road 205, this tract is primarily tillable land. The soil is a mix of Blount loam, Pewamo silty clay loam and Glynwood silt loam. Combine tracts 2 & 3 for 57.50± acres in Allen County! (See "New Driveway" under Auction Terms & Conditions).

**TRACT 3 (FARM #1): 32.50± ACRES WITH WOODS!** With road frontage on State Road 205, this tract is primarily tillable land and includes 6± acres of woods with access to a regulated ditch for drainage purposes. The soil is a mix of Glynwood silt loam, Pewamo silty clay loam, and Blount loam. *Combine tracts 1, 2 & 3 for 64.50± acres in Allen County!* 

(See "New Driveway" under Auction Terms & Conditions). **TRACT 4 (FARM #1): 10.75± ACRE POTENTIAL BUILDING SITE!** With road frontage on State Road 205, this tract is primarily tillable land with access to a regulated ditch for drainage purposes. The soil is a mix of Glynwood silt loam, Pewamo silty clay loam and Morley silt loam. Consider the possibilities of this tract in Northwest Allen County Schools!