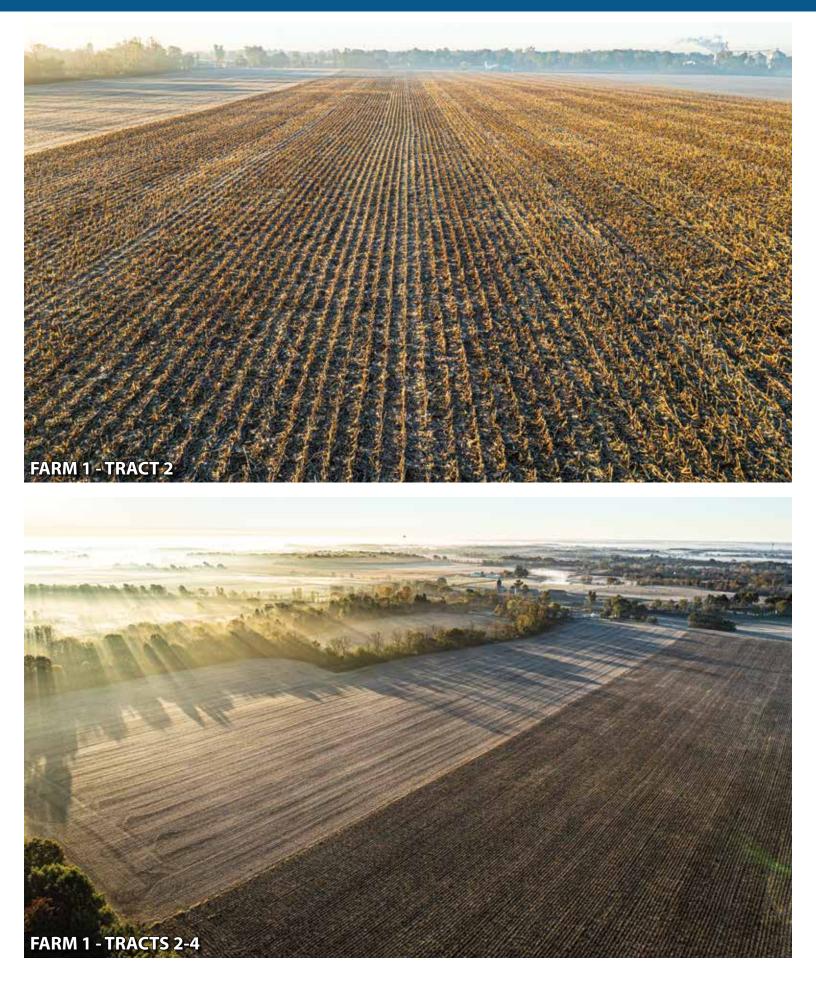

**TRACT 2 (FARM #1): 25± ACRES!** With road frontage on State Road 205, this tract is primarily tillable land. The soil is a mix of Blount loam, Pewamo silty clay loam and Glynwood silt loam. Combine tracts 2 & 3 for 57.50± acres in Allen County! (See "New Driveway" under Auction Terms & Conditions).

**TRACT 3 (FARM #1): 32.50± ACRES WITH WOODS!** With road frontage on State Road 205, this tract is primarily tillable land and includes 6± acres of woods with access to a regulated ditch for drainage purposes. The soil is a mix of Glynwood silt loam, Pewamo silty clay loam, and Blount loam. *Combine tracts 1, 2 & 3 for 64.50± acres in Allen County!* 