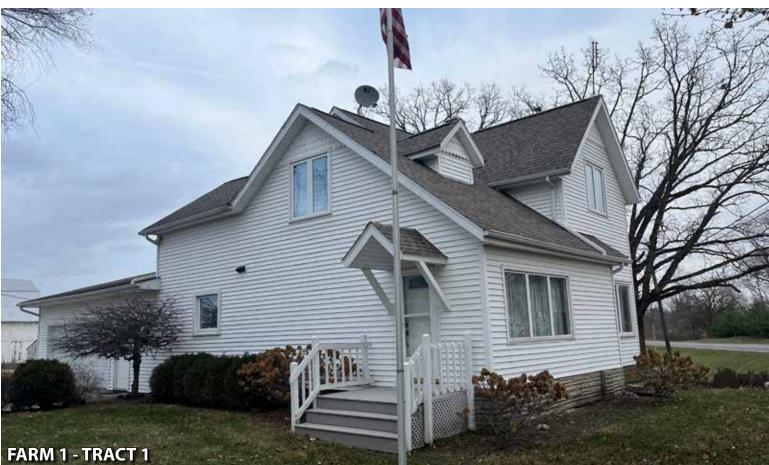

#### **TRACT DESCRIPTIONS:**

**TRACT 1 (FARM #1): HOUSE, BARNS, GRAIN BINS, AND 7** $\pm$ **ACRES!** With road frontage on State Road 205, this tract includes a 1920's, 1,844 $\pm$  sq. ft. 1-1/2 story farmhouse, with a two-car attached garage, 3 bedrooms (potentially 4) and 1 bath on a 922 sq. ft. basement. The farmhouse has gas forced heat, central air conditioning, private septic system and a private well. This tract also includes barns, lean-to's, utility sheds and two steel grain bins. If you desire a turnkey, mini farm in Northwest Allen County Schools, here is your one-time opportunity!