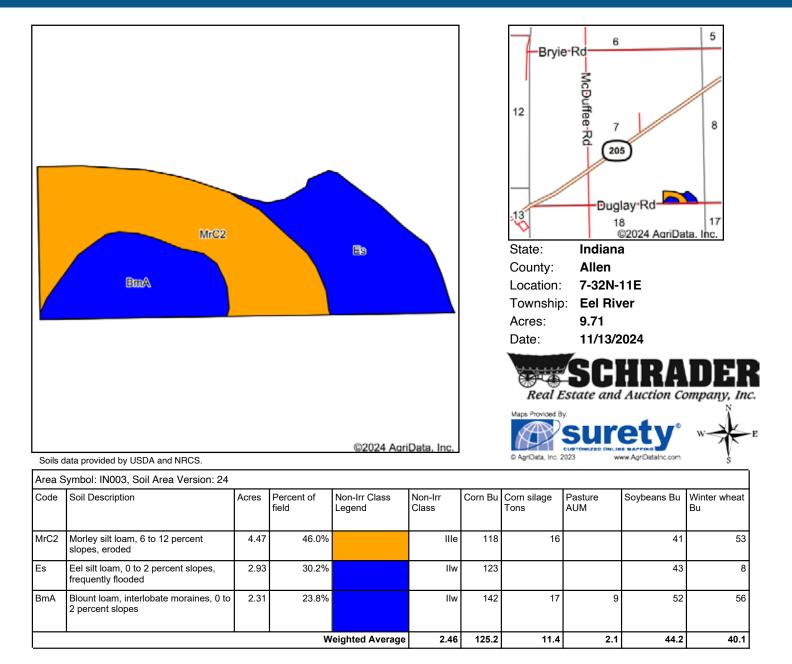

### AERIAL TRACT MAP - (Tracts 5-7)

**TRACT 5 (FARM #2): 3.25± ACRE POTENTIAL BUILDING SITE!** With road frontage on Duglay Road, this tract is primarily tillable land with access to a regulated ditch for drainage purposes. The soil is a mix of Blount loam and Morley silt loam. Consider the possibilities of this tract in Northwest Allen County Schools! *Combine tracts 5 & 6 for 6.50± acres!* 

**TRACT 6 (FARM #2):** 3.25± ACRE POTENTIAL BUILDING SITE! With road frontage on Duglay Road, this tract is primarily tillable land with access to a regulated ditch for drainage purposes. The soil is a mix of Blount loam and Morley silt loam. Consider the possibilities of this tract in Northwest Allen County Schools! *Combine tracts 6 & 7 for 6.75± acres!* 

**TRACT 7 (FARM #2):** 3.50± ACRE POTENTIAL BUILDING SITE! With road frontage on Duglay Road, this tract is primarily tillable land with access to a regulated ditch for drainage purposes. The soil is a mix of Morley silt loam and Eel silt loam. Consider the possibilities of this tract in Northwest Allen County Schools! *Combine tracts 5, 6 & 7 for 10± acres!* 