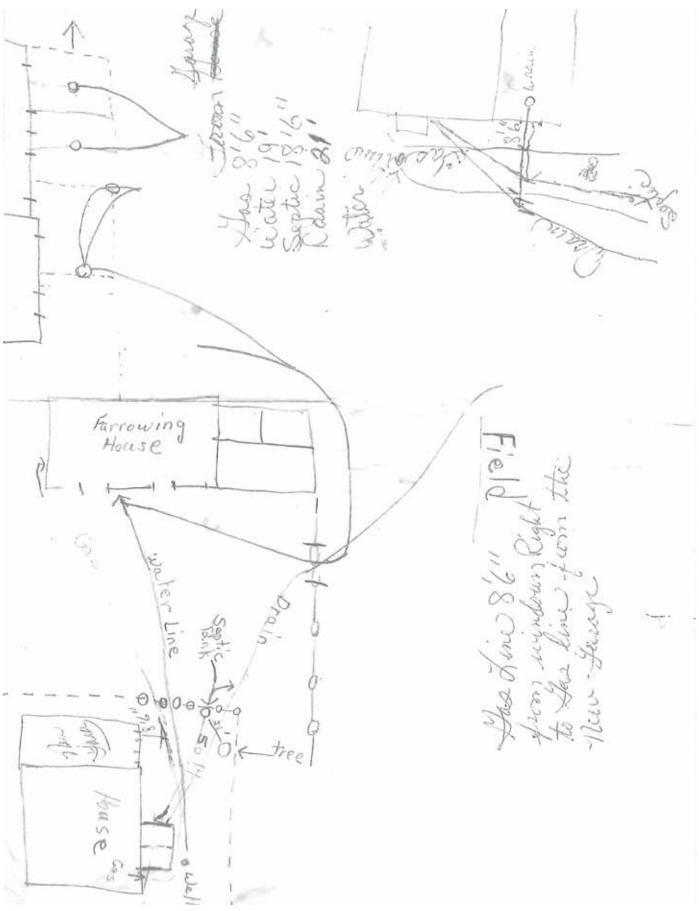

### **BOOKLET INDEX**

- BIDDER PRE-REGISTRATION FORM
- ONLINE BIDDING REGISTRATION FORM
- LOCATION MAP & AERIAL TRACT MAPS

FARM #1 (Tracts 1-4)

- TAX REPORT
- SOIL INFORMATION (Soils, Topography, Flood Maps)
- FSA FARM RECORD (Tracts 1-7) & MAP
- SELLER'S RESIDENTIAL R/E DISCLOSURE(S) (Tract 1)
- LEAD-BASED PAINT CERTIFICATION (Tract 1)
- OLD TILE MAPS & BUILDING LOCATION INFO
- PRELIMINARY TITLE / TITLE WORK EXCEPTIONS

#### **TRACT DESCRIPTIONS:**

**TRACT 1 (FARM #1): HOUSE, BARNS, GRAIN BINS, AND 7** $\pm$ **ACRES!** With road frontage on State Road 205, this tract includes a 1920's, 1,844 $\pm$  sq. ft. 1-1/2 story farmhouse, with a two-car attached garage, 3 bedrooms (potentially 4) and 1 bath on a 922 sq. ft. basement. The farmhouse has gas forced heat, central air conditioning, private septic system and a private well. This tract also includes barns, lean-to's, utility sheds and two steel grain bins. If you desire a turnkey, mini farm in Northwest Allen County Schools, here is your one-time opportunity!