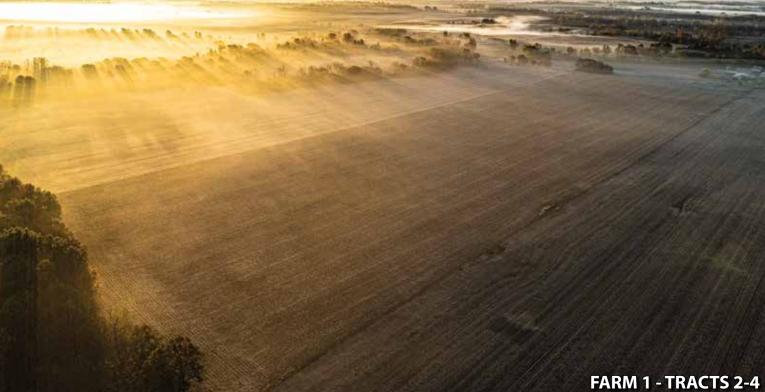

### **AERIAL TRACT MAP - (Tracts 1-4)**

**TRACT 2 (FARM #1): 25± ACRES!** With road frontage on State Road 205, this tract is primarily tillable land. The soil is a mix of Blount loam, Pewamo silty clay loam and Glynwood silt loam. Combine tracts 2 & 3 for 57.50± acres in Allen County! (See "New Driveway" under Auction Terms & Conditions).

**TRACT 3 (FARM #1): 32.50± ACRES WITH WOODS!** With road frontage on State Road 205, this tract is primarily tillable land and includes 6± acres of woods with access to a regulated ditch for drainage purposes. The soil is a mix of Glynwood silt loam, Pewamo silty clay loam, and Blount loam. *Combine tracts 1, 2 & 3 for 64.50± acres in Allen County!* 

(See "New Driveway" under Auction Terms & Conditions). **TRACT 4 (FARM #1): 10.75± ACRE POTENTIAL BUILDING SITE!** With road frontage on State Road 205, this tract is primarily tillable land with access to a regulated ditch for drainage purposes. The soil is a mix of Glynwood silt loam, Pewamo silty clay loam and Morley silt loam. Consider the possibilities of this tract in Northwest Allen County Schools!