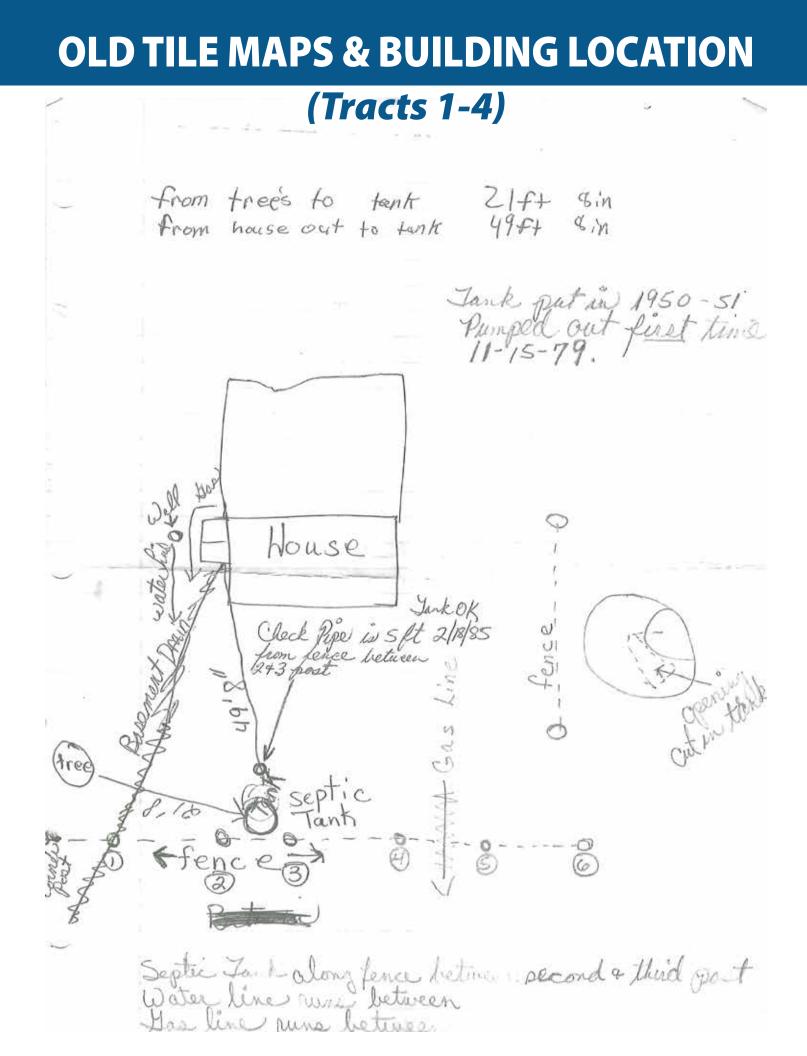

### **BOOKLET INDEX**

- BIDDER PRE-REGISTRATION FORM
- ONLINE BIDDING REGISTRATION FORM
- LOCATION MAP & AERIAL TRACT MAPS

FARM #1 (Tracts 1-4)

- TAX REPORT
- SOIL INFORMATION (Soils, Topography, Flood Maps)
- FSA FARM RECORD (Tracts 1-7) & MAP
- SELLER'S RESIDENTIAL R/E DISCLOSURE(S) (Tract 1)
- LEAD-BASED PAINT CERTIFICATION (Tract 1)
- OLD TILE MAPS & BUILDING LOCATION INFO
- PRELIMINARY TITLE / TITLE WORK EXCEPTIONS

#### **TRACT DESCRIPTIONS:**

**TRACT 1 (FARM #1): HOUSE, BARNS, GRAIN BINS, AND 7** $\pm$ **ACRES!** With road frontage on State Road 205, this tract includes a 1920's, 1,844 $\pm$  sq. ft. 1-1/2 story farmhouse, with a two-car attached garage, 3 bedrooms (potentially 4) and 1 bath on a 922 sq. ft. basement. The farmhouse has gas forced heat, central air conditioning, private septic system and a private well. This tract also includes barns, lean-to's, utility sheds and two steel grain bins. If you desire a turnkey, mini farm in Northwest Allen County Schools, here is your one-time opportunity!