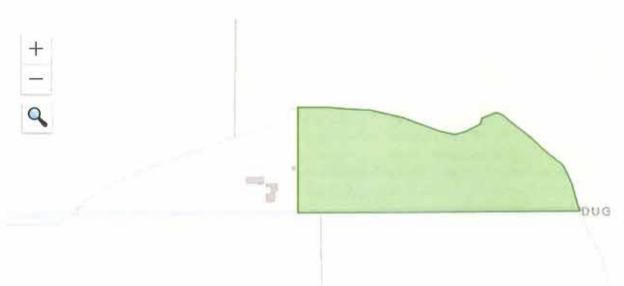

### AERIAL TRACT MAP - (Tracts 5-7)

**TRACT 5 (FARM #2): 3.25± ACRE POTENTIAL BUILDING SITE!** With road frontage on Duglay Road, this tract is primarily tillable land with access to a regulated ditch for drainage purposes. The soil is a mix of Blount loam and Morley silt loam. Consider the possibilities of this tract in Northwest Allen County Schools! *Combine tracts 5 & 6 for 6.50± acres!* 

**TRACT 6 (FARM #2):** 3.25± ACRE POTENTIAL BUILDING SITE! With road frontage on Duglay Road, this tract is primarily tillable land with access to a regulated ditch for drainage purposes. The soil is a mix of Blount loam and Morley silt loam. Consider the possibilities of this tract in Northwest Allen County Schools! *Combine tracts 6 & 7 for 6.75± acres!* 

**TRACT 7 (FARM #2):** 3.50± ACRE POTENTIAL BUILDING SITE! With road frontage on Duglay Road, this tract is primarily tillable land with access to a regulated ditch for drainage purposes. The soil is a mix of Morley silt loam and Eel silt loam. Consider the possibilities of this tract in Northwest Allen County Schools! *Combine tracts 5, 6 & 7 for 10± acres!* 