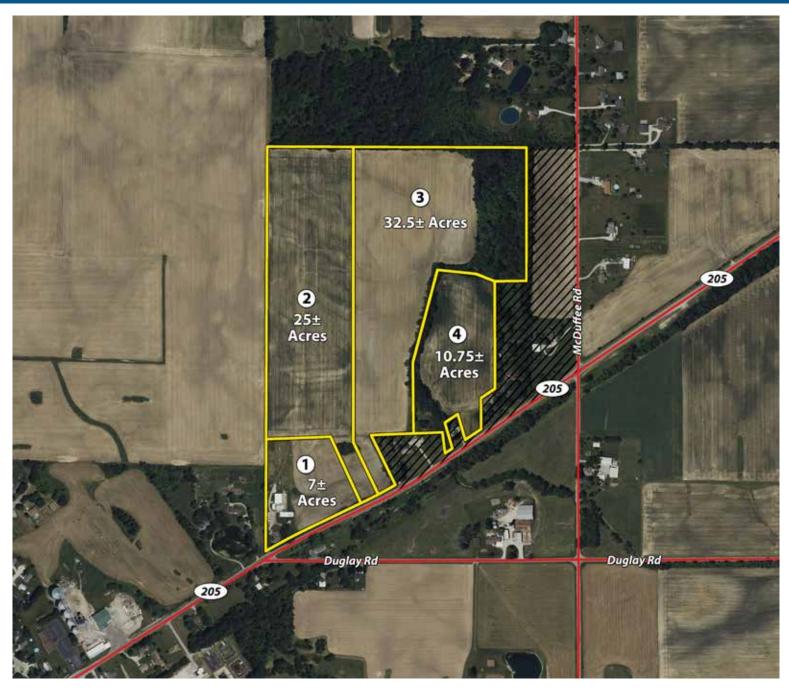

### **AERIAL TRACT MAP - (Tracts 1-4)**

#### **TRACT DESCRIPTIONS:**

**TRACT 1 (FARM #1): HOUSE, BARNS, GRAIN BINS, AND 7** $\pm$ **ACRES!** With road frontage on State Road 205, this tract includes a 1920's, 1,844 $\pm$  sq. ft. 1-1/2 story farmhouse, with a two-car attached garage, 3 bedrooms (potentially 4) and 1 bath on a 922 sq. ft. basement. The farmhouse has gas forced heat, central air conditioning, private septic system and a private well. This tract also includes barns, lean-to's, utility sheds and two steel grain bins. If you desire a turnkey, mini farm in Northwest Allen County Schools, here is your one-time opportunity!

**TRACT 2 (FARM #1): 25± ACRES!** With road frontage on State Road 205, this tract is primarily tillable land. The soil is a mix of Blount loam, Pewamo silty clay loam and Glynwood silt loam. Combine tracts 2 & 3 for 57.50± acres in Allen County! (See "New Driveway" under Auction Terms & Conditions).

**TRACT 3 (FARM #1): 32.50± ACRES WITH WOODS!** With road frontage on State Road 205, this tract is primarily tillable land and includes 6± acres of woods with access to a regulated ditch for drainage purposes. The soil is a mix of Glynwood silt loam, Pewamo silty clay loam, and Blount loam. *Combine tracts 1, 2 & 3 for 64.50± acres in Allen County!* 

(See "New Driveway" under Auction Terms & Conditions). **TRACT 4 (FARM #1): 10.75± ACRE POTENTIAL BUILDING SITE!** With road frontage on State Road 205, this tract is primarily tillable land with access to a regulated ditch for drainage purposes. The soil is a mix of Glynwood silt loam, Pewamo silty clay loam and Morley silt loam. Consider the possibilities of this tract in Northwest Allen County Schools!