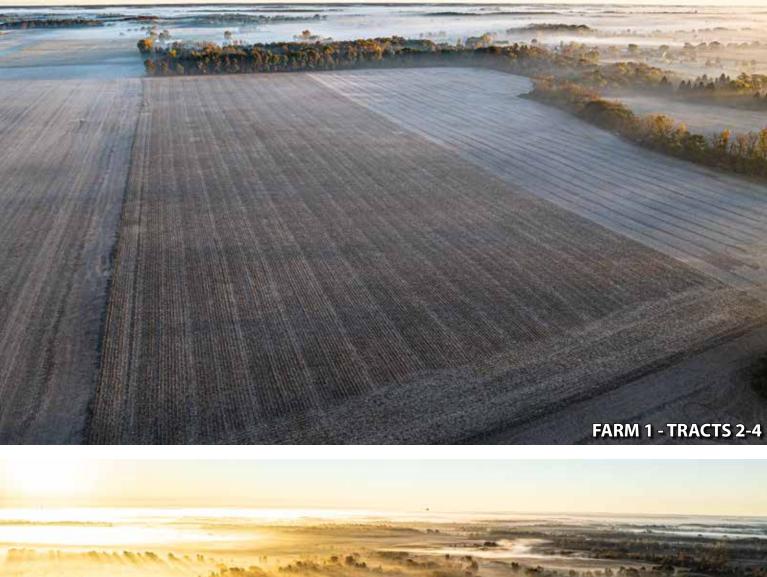

### **AERIAL TRACT MAP - (Tracts 1-4)**

**TRACT 2 (FARM #1): 25± ACRES!** With road frontage on State Road 205, this tract is primarily tillable land. The soil is a mix of Blount loam, Pewamo silty clay loam and Glynwood silt loam. Combine tracts 2 & 3 for 57.50± acres in Allen County! (See "New Driveway" under Auction Terms & Conditions).

**TRACT 3 (FARM #1): 32.50± ACRES WITH WOODS!** With road frontage on State Road 205, this tract is primarily tillable land and includes 6± acres of woods with access to a regulated ditch for drainage purposes. The soil is a mix of Glynwood silt loam, Pewamo silty clay loam, and Blount loam. *Combine tracts 1, 2 & 3 for 64.50± acres in Allen County!* 

(See "New Driveway" under Auction Terms & Conditions). **TRACT 4 (FARM #1): 10.75± ACRE POTENTIAL BUILDING SITE!** With road frontage on State Road 205, this tract is primarily tillable land with access to a regulated ditch for drainage purposes. The soil is a mix of Glynwood silt loam, Pewamo silty clay loam and Morley silt loam. Consider the possibilities of this tract in Northwest Allen County Schools!