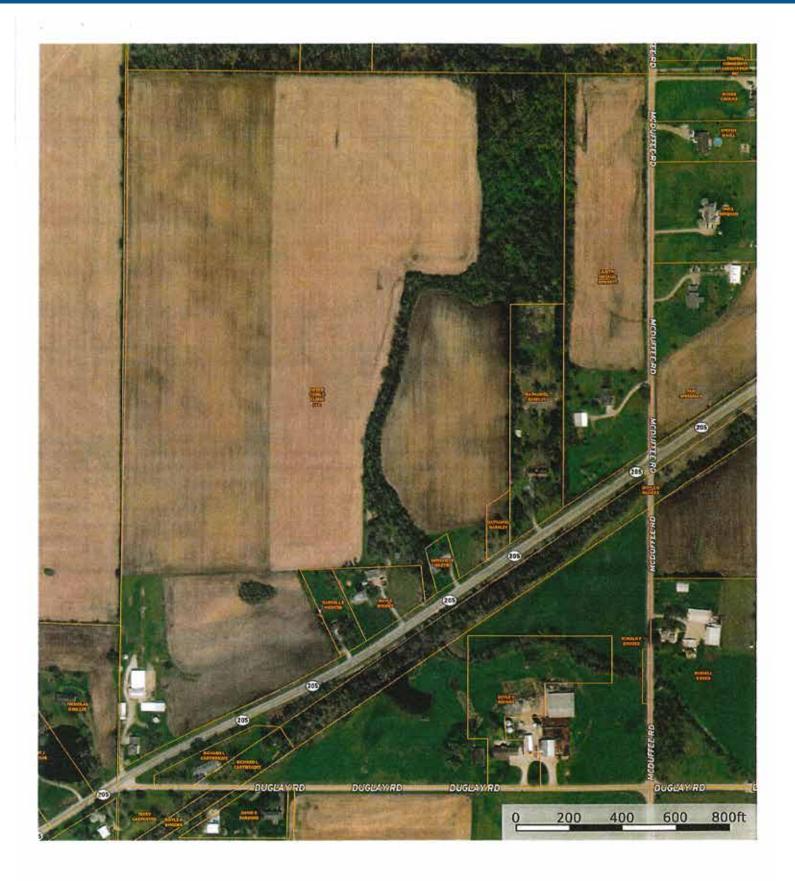

LOCATION MAP
AERIAL TRACT MAPS

### **LOCATION MAP**

### **PROPERTY LOCATION:**

(FARM #1) 12730 EAST STATE ROAD 205, CHURUBUSCO, IN 46723 AND (FARM #2) 11500 DUGLAY ROAD, CHURUBUSCO, IN 46723

AUCTION LOCATION: COUNTRY HERITAGE WINERY AND VINEYARD, 0185 CR 68, LAOTTO, IN 46763

### **AERIAL TRACT MAP - (Tracts 1-4)**

#### **TRACT DESCRIPTIONS:**

**TRACT 1 (FARM #1): HOUSE, BARNS, GRAIN BINS, AND 7** $\pm$ **ACRES!** With road frontage on State Road 205, this tract includes a 1920's, 1,844 $\pm$  sq. ft. 1-1/2 story farmhouse, with a two-car attached garage, 3 bedrooms (potentially 4) and 1 bath on a 922 sq. ft. basement. The farmhouse has gas forced heat, central air conditioning, private septic system and a private well. This tract also includes barns, lean-to's, utility sheds and two steel grain bins. If you desire a turnkey, mini farm in Northwest Allen County Schools, here is your one-time opportunity!

**TRACT 2 (FARM #1): 25± ACRES!** With road frontage on State Road 205, this tract is primarily tillable land. The soil is a mix of Blount loam, Pewamo silty clay loam and Glynwood silt loam. Combine tracts 2 & 3 for 57.50± acres in Allen County! (See "New Driveway" under Auction Terms & Conditions).

**TRACT 3 (FARM #1): 32.50± ACRES WITH WOODS!** With road frontage on State Road 205, this tract is primarily tillable land and includes 6± acres of woods with access to a regulated ditch for drainage purposes. The soil is a mix of Glynwood silt loam, Pewamo silty clay loam, and Blount loam. *Combine tracts 1, 2 & 3 for 64.50± acres in Allen County!* 

(See "New Driveway" under Auction Terms & Conditions). **TRACT 4 (FARM #1): 10.75± ACRE POTENTIAL BUILDING SITE!** With road frontage on State Road 205, this tract is primarily tillable land with access to a regulated ditch for drainage purposes. The soil is a mix of Glynwood silt loam, Pewamo silty clay loam and Morley silt loam. Consider the possibilities of this tract in Northwest Allen County Schools!