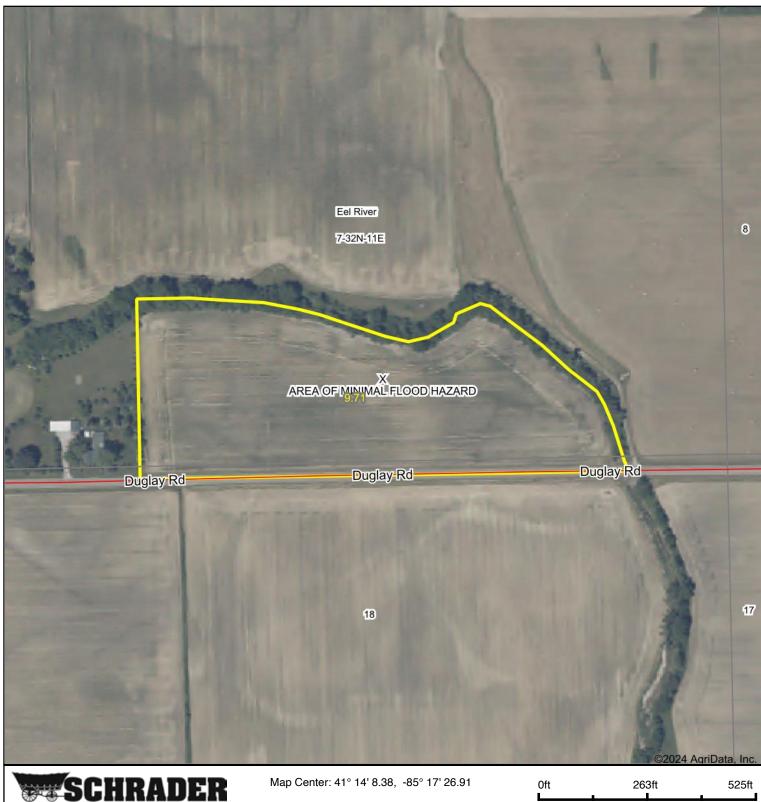

### AERIAL TRACT MAP - (Tracts 5-7)

**TRACT 5 (FARM #2): 3.25± ACRE POTENTIAL BUILDING SITE!** With road frontage on Duglay Road, this tract is primarily tillable land with access to a regulated ditch for drainage purposes. The soil is a mix of Blount loam and Morley silt loam. Consider the possibilities of this tract in Northwest Allen County Schools! *Combine tracts 5 & 6 for 6.50± acres!* 

**TRACT 6 (FARM #2):** 3.25± ACRE POTENTIAL BUILDING SITE! With road frontage on Duglay Road, this tract is primarily tillable land with access to a regulated ditch for drainage purposes. The soil is a mix of Blount loam and Morley silt loam. Consider the possibilities of this tract in Northwest Allen County Schools! *Combine tracts 6 & 7 for 6.75± acres!* 

**TRACT 7 (FARM #2):** 3.50± ACRE POTENTIAL BUILDING SITE! With road frontage on Duglay Road, this tract is primarily tillable land with access to a regulated ditch for drainage purposes. The soil is a mix of Morley silt loam and Eel silt loam. Consider the possibilities of this tract in Northwest Allen County Schools! *Combine tracts 5, 6 & 7 for 10± acres!* 