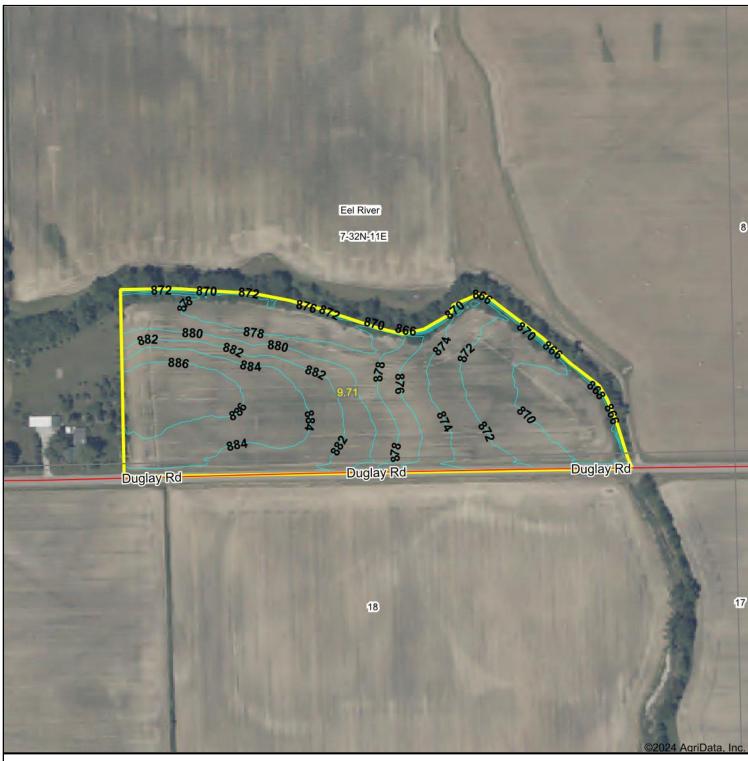

### AERIAL TRACT MAP - (Tracts 5-7)

**TRACT 5 (FARM #2): 3.25± ACRE POTENTIAL BUILDING SITE!** With road frontage on Duglay Road, this tract is primarily tillable land with access to a regulated ditch for drainage purposes. The soil is a mix of Blount loam and Morley silt loam. Consider the possibilities of this tract in Northwest Allen County Schools! *Combine tracts 5 & 6 for 6.50± acres!* 

**TRACT 6 (FARM #2):** 3.25± ACRE POTENTIAL BUILDING SITE! With road frontage on Duglay Road, this tract is primarily tillable land with access to a regulated ditch for drainage purposes. The soil is a mix of Blount loam and Morley silt loam. Consider the possibilities of this tract in Northwest Allen County Schools! *Combine tracts 6 & 7 for 6.75± acres!* 

**TRACT 7 (FARM #2):** 3.50± ACRE POTENTIAL BUILDING SITE! With road frontage on Duglay Road, this tract is primarily tillable land with access to a regulated ditch for drainage purposes. The soil is a mix of Morley silt loam and Eel silt loam. Consider the possibilities of this tract in Northwest Allen County Schools! *Combine tracts 5, 6 & 7 for 10± acres!* 