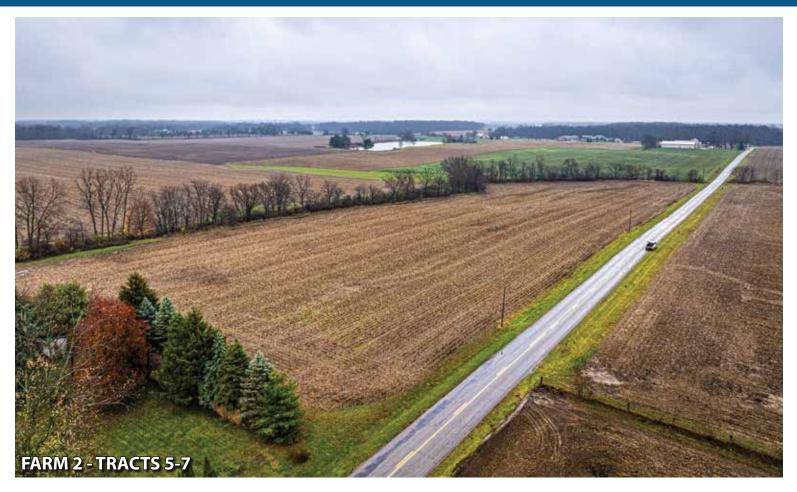

### AERIAL TRACT MAP - (Tracts 5-7)

**TRACT 5 (FARM #2): 3.25± ACRE POTENTIAL BUILDING SITE!** With road frontage on Duglay Road, this tract is primarily tillable land with access to a regulated ditch for drainage purposes. The soil is a mix of Blount loam and Morley silt loam. Consider the possibilities of this tract in Northwest Allen County Schools! *Combine tracts 5 & 6 for 6.50± acres!* 

**TRACT 6 (FARM #2):** 3.25± ACRE POTENTIAL BUILDING SITE! With road frontage on Duglay Road, this tract is primarily tillable land with access to a regulated ditch for drainage purposes. The soil is a mix of Blount loam and Morley silt loam. Consider the possibilities of this tract in Northwest Allen County Schools! *Combine tracts 6 & 7 for 6.75± acres!* 

**TRACT 7 (FARM #2):** 3.50± ACRE POTENTIAL BUILDING SITE! With road frontage on Duglay Road, this tract is primarily tillable land with access to a regulated ditch for drainage purposes. The soil is a mix of Morley silt loam and Eel silt loam. Consider the possibilities of this tract in Northwest Allen County Schools! *Combine tracts 5, 6 & 7 for 10± acres!* 