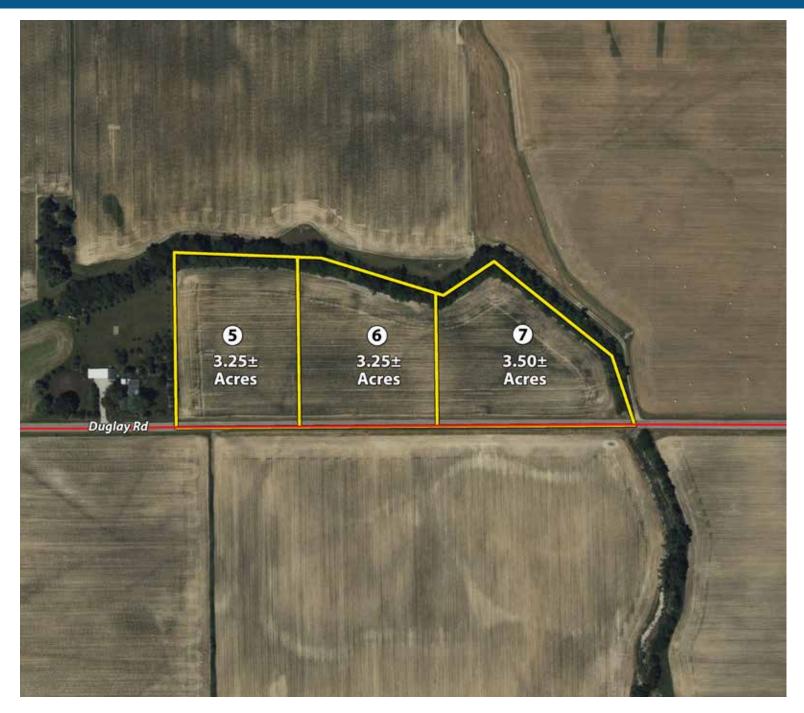

### AERIAL TRACT MAP - (Tracts 5-7)

**TRACT 5 (FARM #2): 3.25± ACRE POTENTIAL BUILDING SITE!** With road frontage on Duglay Road, this tract is primarily tillable land with access to a regulated ditch for drainage purposes. The soil is a mix of Blount loam and Morley silt loam. Consider the possibilities of this tract in Northwest Allen County Schools! *Combine tracts 5 & 6 for 6.50± acres!* 

**TRACT 6 (FARM #2):** 3.25± ACRE POTENTIAL BUILDING SITE! With road frontage on Duglay Road, this tract is primarily tillable land with access to a regulated ditch for drainage purposes. The soil is a mix of Blount loam and Morley silt loam. Consider the possibilities of this tract in Northwest Allen County Schools! *Combine tracts 6 & 7 for 6.75± acres!* 

**TRACT 7 (FARM #2):** 3.50± ACRE POTENTIAL BUILDING SITE! With road frontage on Duglay Road, this tract is primarily tillable land with access to a regulated ditch for drainage purposes. The soil is a mix of Morley silt loam and Eel silt loam. Consider the possibilities of this tract in Northwest Allen County Schools! *Combine tracts 5, 6 & 7 for 10± acres!* 