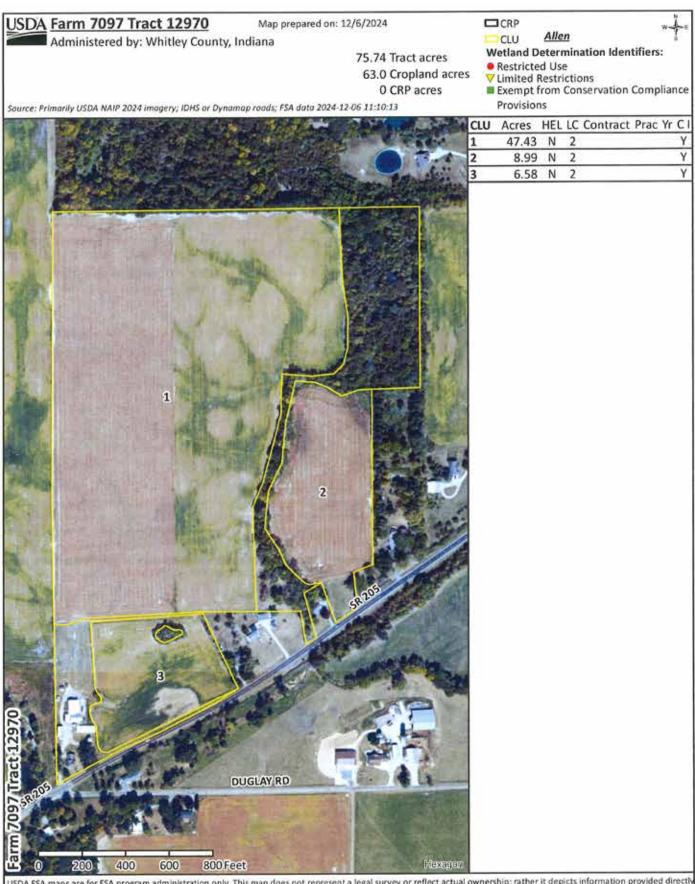

### **BOOKLET INDEX**

- BIDDER PRE-REGISTRATION FORM
- ONLINE BIDDING REGISTRATION FORM
- LOCATION MAP & AERIAL TRACT MAPS

FARM #1 (Tracts 1-4)

- TAX REPORT
- SOIL INFORMATION (Soils, Topography, Flood Maps)
- FSA FARM RECORD (Tracts 1-7) & MAP
- SELLER'S RESIDENTIAL R/E DISCLOSURE(S) (Tract 1)
- LEAD-BASED PAINT CERTIFICATION (Tract 1)
- OLD TILE MAPS & BUILDING LOCATION INFO
- PRELIMINARY TITLE / TITLE WORK EXCEPTIONS

FARM #2 (Tracts 5-7)

- TAX REPORT
- SOIL INFORMATION (Soils, Topography, Flood Maps)
- FSA FARM MAP
- PRELIMINARY TITLE
- PHOTOS

For Information Call Sale Managers: Steven Coil, 260-446-2037 and Eric Ott, 260-413-0787