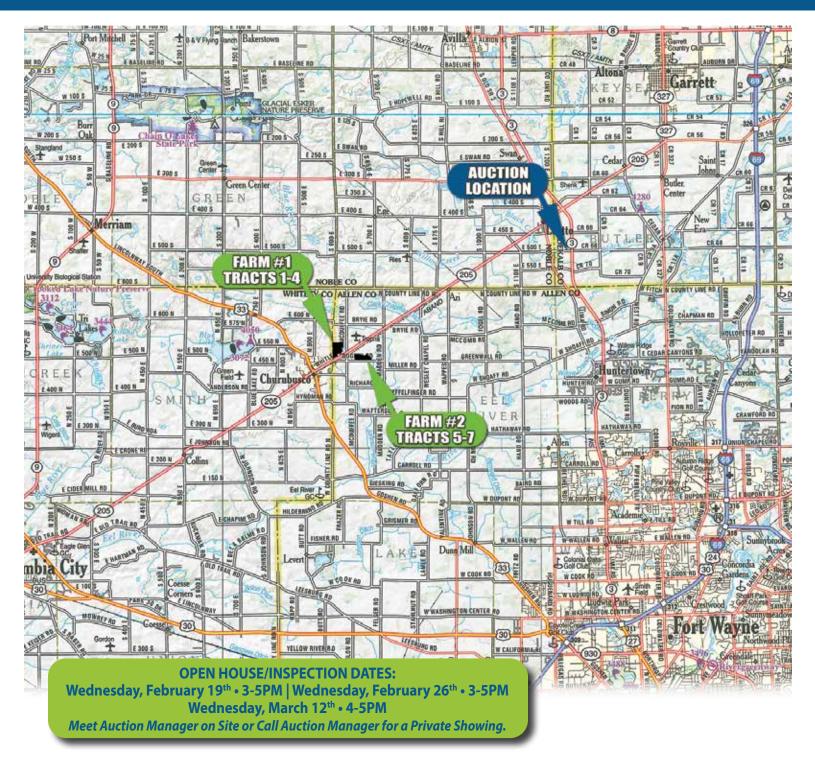

LOCATION MAP
AERIAL TRACT MAPS

### **LOCATION MAP**

### **PROPERTY LOCATION:**

(FARM #1) 12730 EAST STATE ROAD 205, CHURUBUSCO, IN 46723 AND (FARM #2) 11500 DUGLAY ROAD, CHURUBUSCO, IN 46723

AUCTION LOCATION: COUNTRY HERITAGE WINERY AND VINEYARD, 0185 CR 68, LAOTTO, IN 46763