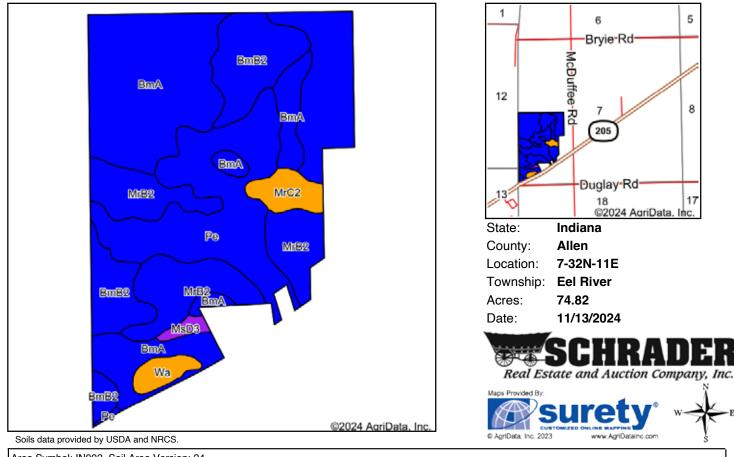

**TRACT 2 (FARM #1): 25± ACRES!** With road frontage on State Road 205, this tract is primarily tillable land. The soil is a mix of Blount loam, Pewamo silty clay loam and Glynwood silt loam. Combine tracts 2 & 3 for 57.50± acres in Allen County! (See "New Driveway" under Auction Terms & Conditions).

**TRACT 3 (FARM #1): 32.50± ACRES WITH WOODS!** With road frontage on State Road 205, this tract is primarily tillable land and includes 6± acres of woods with access to a regulated ditch for drainage purposes. The soil is a mix of Glynwood silt loam, Pewamo silty clay loam, and Blount loam. *Combine tracts 1, 2 & 3 for 64.50± acres in Allen County!* 

(See "New Driveway" under Auction Terms & Conditions). **TRACT 4 (FARM #1): 10.75± ACRE POTENTIAL BUILDING SITE!** With road frontage on State Road 205, this tract is primarily tillable land with access to a regulated ditch for drainage purposes. The soil is a mix of Glynwood silt loam, Pewamo silty clay loam and Morley silt loam. Consider the possibilities of this tract in Northwest Allen County Schools!