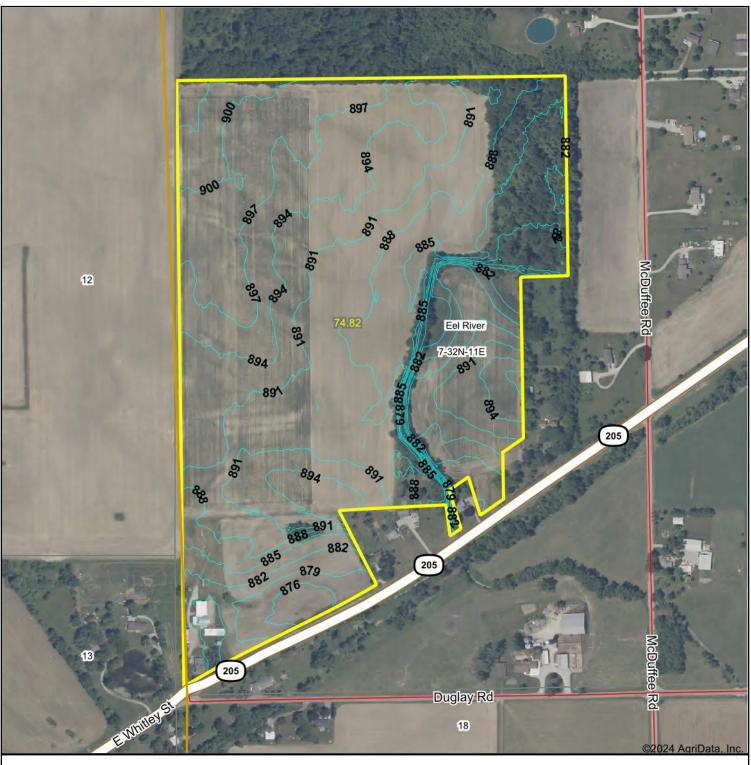

### AERIAL TRACT MAP - (Tracts 5-7)

**TRACT 5 (FARM #2): 3.25± ACRE POTENTIAL BUILDING SITE!** With road frontage on Duglay Road, this tract is primarily tillable land with access to a regulated ditch for drainage purposes. The soil is a mix of Blount loam and Morley silt loam. Consider the possibilities of this tract in Northwest Allen County Schools! *Combine tracts 5 & 6 for 6.50± acres!* 

**TRACT 6 (FARM #2):** 3.25± ACRE POTENTIAL BUILDING SITE! With road frontage on Duglay Road, this tract is primarily tillable land with access to a regulated ditch for drainage purposes. The soil is a mix of Blount loam and Morley silt loam. Consider the possibilities of this tract in Northwest Allen County Schools! *Combine tracts 6 & 7 for 6.75± acres!* 

**TRACT 7 (FARM #2):** 3.50± ACRE POTENTIAL BUILDING SITE! With road frontage on Duglay Road, this tract is primarily tillable land with access to a regulated ditch for drainage purposes. The soil is a mix of Morley silt loam and Eel silt loam. Consider the possibilities of this tract in Northwest Allen County Schools! *Combine tracts 5, 6 & 7 for 10± acres!* 