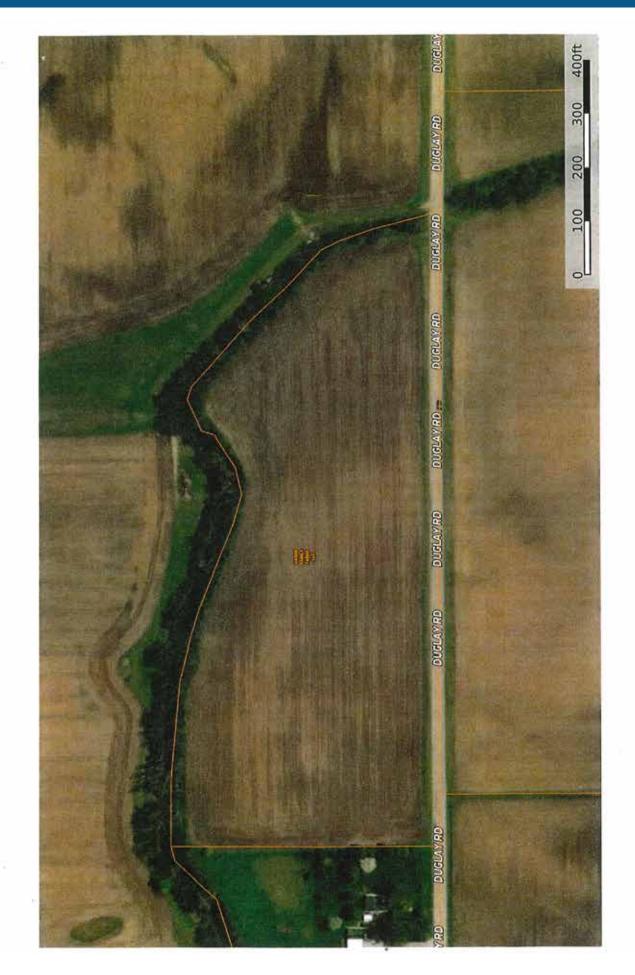

### AERIAL TRACT MAP - (Tracts 5-7)

**TRACT 5 (FARM #2): 3.25± ACRE POTENTIAL BUILDING SITE!** With road frontage on Duglay Road, this tract is primarily tillable land with access to a regulated ditch for drainage purposes. The soil is a mix of Blount loam and Morley silt loam. Consider the possibilities of this tract in Northwest Allen County Schools! *Combine tracts 5 & 6 for 6.50± acres!* 

**TRACT 6 (FARM #2):** 3.25± ACRE POTENTIAL BUILDING SITE! With road frontage on Duglay Road, this tract is primarily tillable land with access to a regulated ditch for drainage purposes. The soil is a mix of Blount loam and Morley silt loam. Consider the possibilities of this tract in Northwest Allen County Schools! *Combine tracts 6 & 7 for 6.75± acres!* 

**TRACT 7 (FARM #2):** 3.50± ACRE POTENTIAL BUILDING SITE! With road frontage on Duglay Road, this tract is primarily tillable land with access to a regulated ditch for drainage purposes. The soil is a mix of Morley silt loam and Eel silt loam. Consider the possibilities of this tract in Northwest Allen County Schools! *Combine tracts 5, 6 & 7 for 10± acres!* 