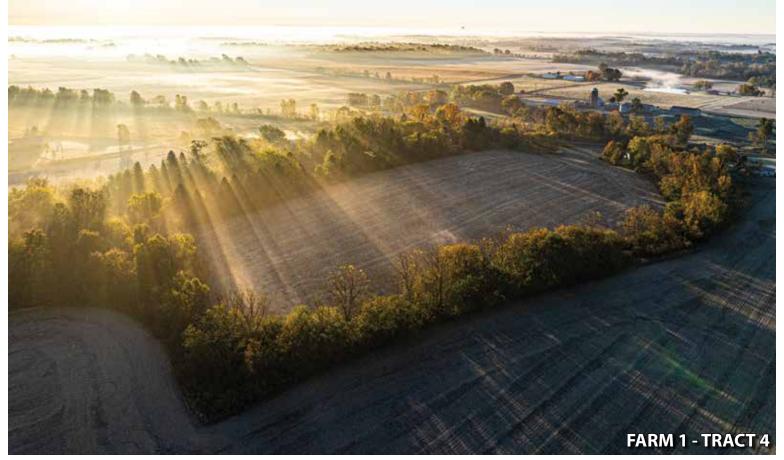

(See "New Driveway" under Auction Terms & Conditions). **TRACT 4 (FARM #1): 10.75± ACRE POTENTIAL BUILDING SITE!** With road frontage on State Road 205, this tract is primarily tillable land with access to a regulated ditch for drainage purposes. The soil is a mix of Glynwood silt loam, Pewamo silty clay loam and Morley silt loam. Consider the possibilities of this tract in Northwest Allen County Schools!