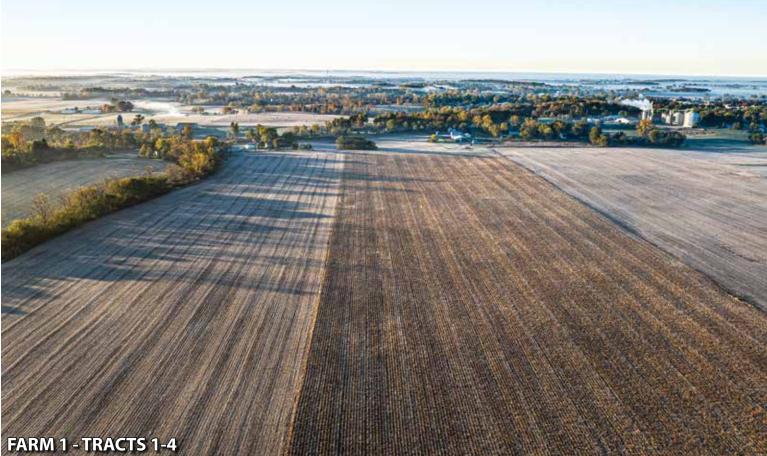

### **AERIAL TRACT MAP - (Tracts 1-4)**

**TRACT 2 (FARM #1): 25± ACRES!** With road frontage on State Road 205, this tract is primarily tillable land. The soil is a mix of Blount loam, Pewamo silty clay loam and Glynwood silt loam. Combine tracts 2 & 3 for 57.50± acres in Allen County! (See "New Driveway" under Auction Terms & Conditions).

**TRACT 3 (FARM #1): 32.50± ACRES WITH WOODS!** With road frontage on State Road 205, this tract is primarily tillable land and includes 6± acres of woods with access to a regulated ditch for drainage purposes. The soil is a mix of Glynwood silt loam, Pewamo silty clay loam, and Blount loam. *Combine tracts 1, 2 & 3 for 64.50± acres in Allen County!* 

(See "New Driveway" under Auction Terms & Conditions). **TRACT 4 (FARM #1): 10.75± ACRE POTENTIAL BUILDING SITE!** With road frontage on State Road 205, this tract is primarily tillable land with access to a regulated ditch for drainage purposes. The soil is a mix of Glynwood silt loam, Pewamo silty clay loam and Morley silt loam. Consider the possibilities of this tract in Northwest Allen County Schools!