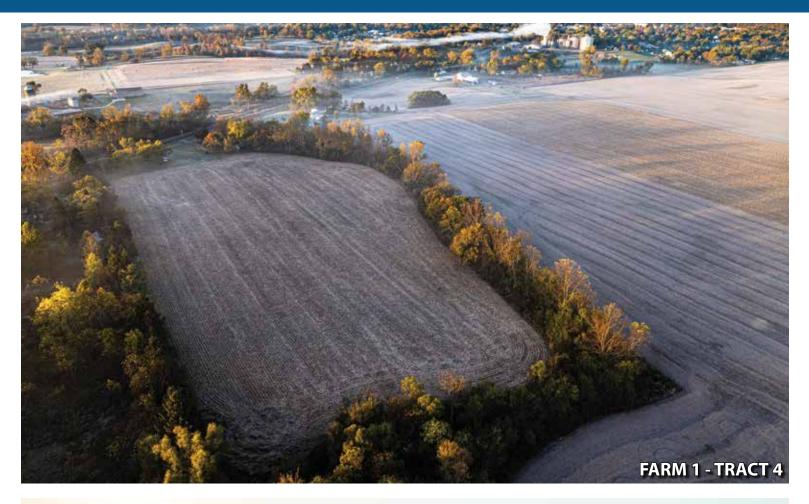

(See "New Driveway" under Auction Terms & Conditions). **TRACT 4 (FARM #1): 10.75± ACRE POTENTIAL BUILDING SITE!** With road frontage on State Road 205, this tract is primarily tillable land with access to a regulated ditch for drainage purposes. The soil is a mix of Glynwood silt loam, Pewamo silty clay loam and Morley silt loam. Consider the possibilities of this tract in Northwest Allen County Schools!