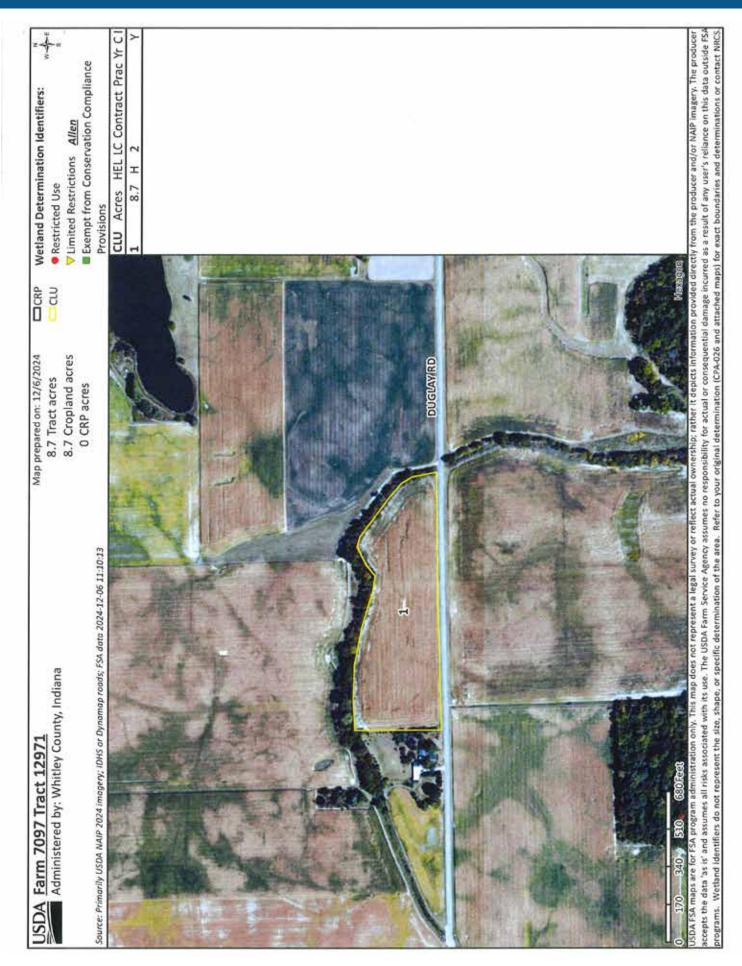

FARM #1 (TRACTS 1-4)

LowTaxInfo

Future Year Mailing Address Changed to: 248 Jadis Ct, Fort Wayne, IN 46845

**12730 E Sr 205** Churubusco, IN 46723

**Green Family Farms LLC** 

12520 Wandering Way Fort Wayne, IN 46818

### **Property Information**

Tax Year/Pay Year 2023 / 2024

Parcel Number 02-01-07-300-001.000-044 Duplicate Number 1810431

Property Type Real

| Tax Unit / Description                 | Legal Description                                    |
|----------------------------------------|------------------------------------------------------|
| 44 - Eel River                         | Note: Not to be used on legal documents              |
| Property Class                         | W1/2 Sw1/4 FrI N Of Rr Ex E 11.96a & Ex Tracts Sec 7 |
| AGRICULTURAL - CASH GRAIN/GENERAL FARM | 79.08a                                               |
| Mortgage Company                       | Section-Township-Range                               |
| None                                   | No Info                                              |
| TIF                                    | Parcel Acres                                         |
| None                                   | 79.08                                                |
| Homestead Credit Filed?                | Lot Number                                           |
| No                                     | No Info                                              |
| Over 65 Circuit Breaker?               | Block/Subdivision                                    |
| No                                     | No info                                              |