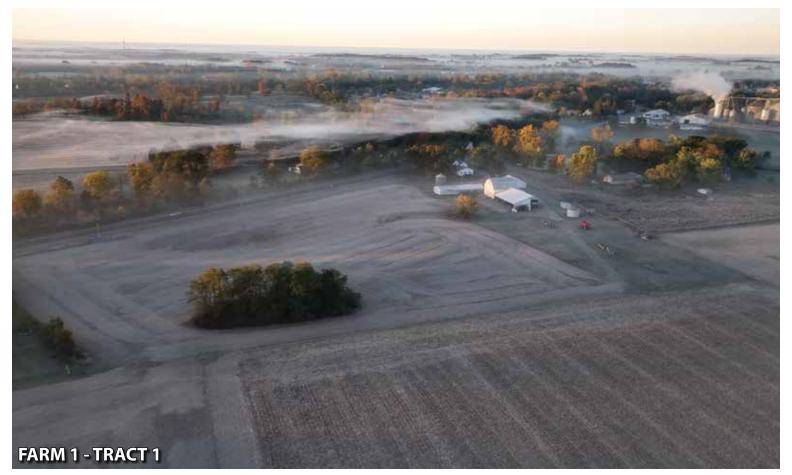

#### **TRACT DESCRIPTIONS:**

**TRACT 1 (FARM #1): HOUSE, BARNS, GRAIN BINS, AND 7** $\pm$ **ACRES!** With road frontage on State Road 205, this tract includes a 1920's, 1,844 $\pm$  sq. ft. 1-1/2 story farmhouse, with a two-car attached garage, 3 bedrooms (potentially 4) and 1 bath on a 922 sq. ft. basement. The farmhouse has gas forced heat, central air conditioning, private septic system and a private well. This tract also includes barns, lean-to's, utility sheds and two steel grain bins. If you desire a turnkey, mini farm in Northwest Allen County Schools, here is your one-time opportunity!