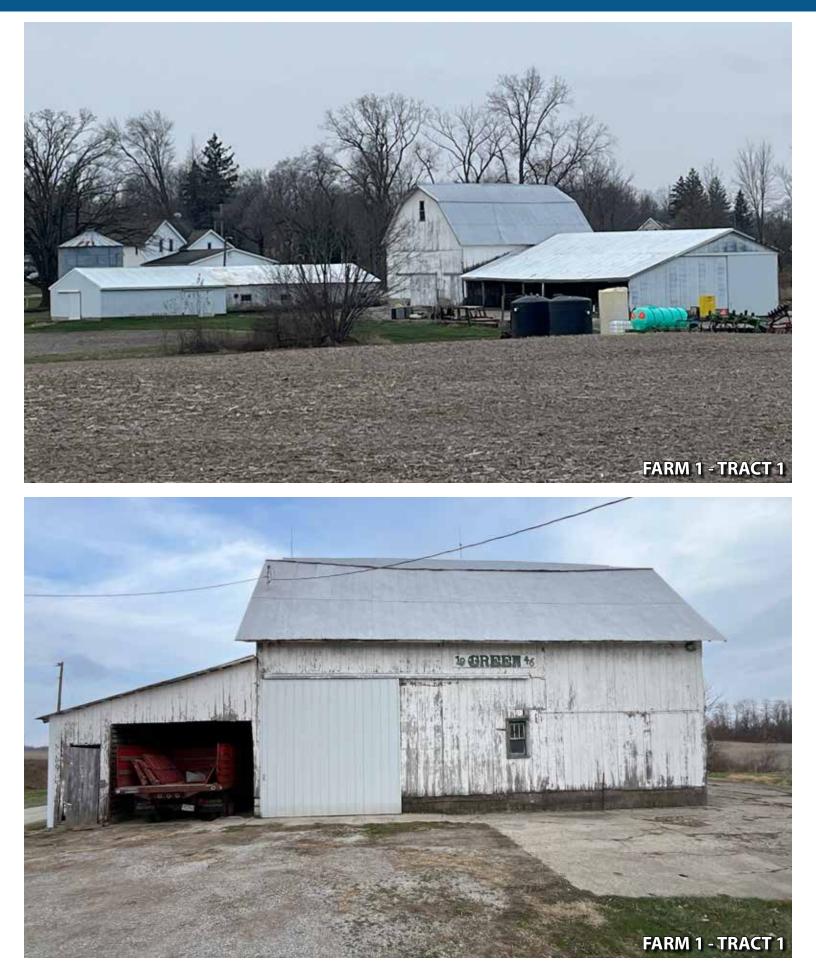

#### **TRACT DESCRIPTIONS:**

**TRACT 1 (FARM #1): HOUSE, BARNS, GRAIN BINS, AND 7** $\pm$ **ACRES!** With road frontage on State Road 205, this tract includes a 1920's, 1,844 $\pm$  sq. ft. 1-1/2 story farmhouse, with a two-car attached garage, 3 bedrooms (potentially 4) and 1 bath on a 922 sq. ft. basement. The farmhouse has gas forced heat, central air conditioning, private septic system and a private well. This tract also includes barns, lean-to's, utility sheds and two steel grain bins. If you desire a turnkey, mini farm in Northwest Allen County Schools, here is your one-time opportunity!