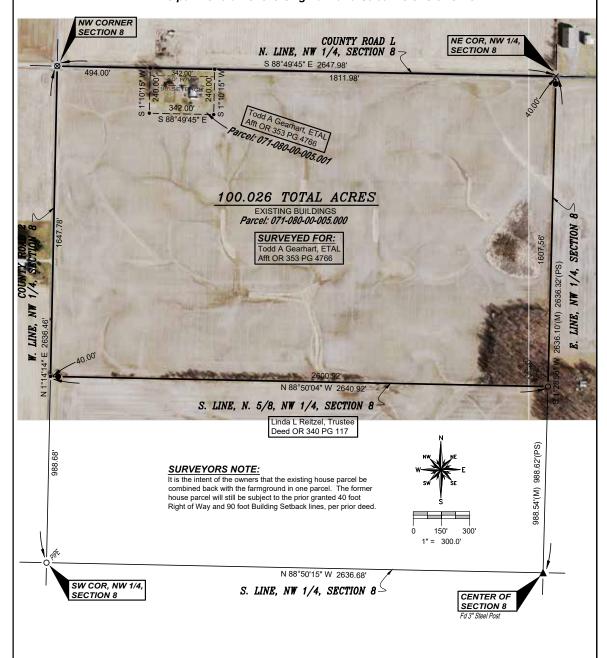

#### PLAT OF SURVEY

A parcel of land situated in the Northwest Quarter of Section 8, Town 7 North, Range 1 East, Florence Township, Williams County, Ohio. Located within the North and the East of the First Principal Meridian of the Original Land Subdivisions of Ohio.

#### GENERAL OCCUPATION NOTE:

No fences existed along the Eastern or Southern boundaries of this property. All lines of occupation were either agricultural or wooded.

I HEREBY CERTIFY THAT I HAVE SURVEYED THE PREMISES SHOWN ON THE PLAT ABOVE. ALL DIMENSIONS ARE SHOWN IN FEET AND DECIMALS THEREOF. SINCE THIS SURVEY DOES NOT INCLUDE A TITLE SEARCH, THERE COULD BE EASEMENTS OR OTHER ENCUMBRANCES UPON THE LAND WHICH ARE NOT SHOWN ON THIS SURVEY PLAT. IF THESE ARE REQUIRED, PLEASE FURNISH THE NECESSARY INFORMATION. THE BEARINGS AND DISTANCES SHOWN ON THE PLAT ABOVE ARE BASED ON STATE PLANE COORDINATES, SPC83, ZONE-OHIO NORTITHIS SURVEY HAS BEEN RECORDED IN YOL 28R PAGE 381 OF THE WILLIAMS COUNTY SURVEY RECORDS.