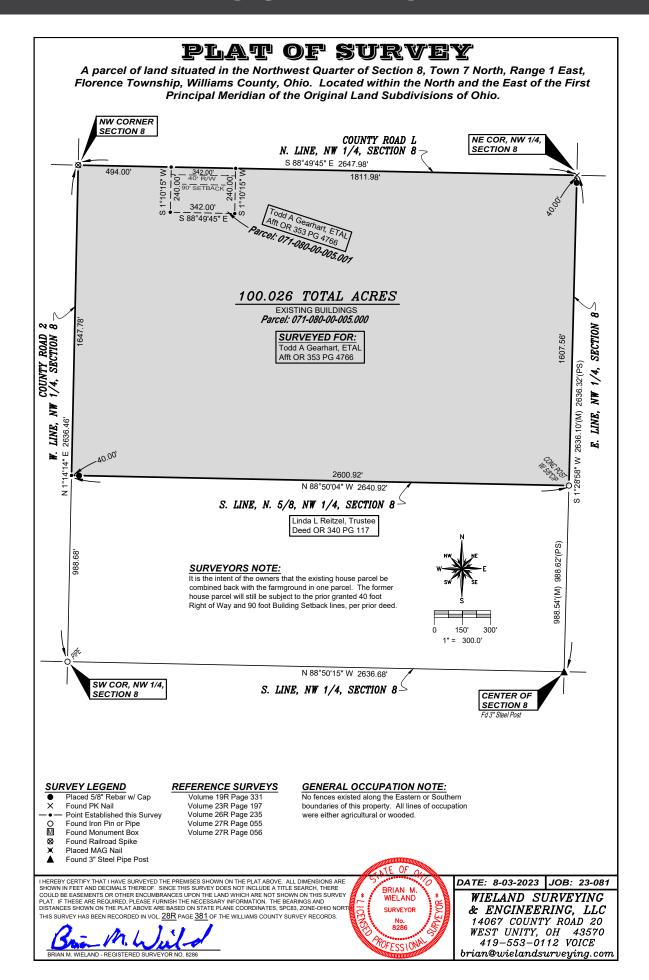

#### PLAT OF SURVEY

A parcel of land situated in the Northwest Quarter of Section 8, Town 7 North, Range 1 East, Florence Township, Williams County, Ohio. Located within the North and the East of the First Principal Meridian of the Original Land Subdivisions of Ohio.

#### SURVEY LEGEND

Placed 5/8" Rebar w/ CapX Found PK Nail

Found PK Nail
 Point Established this Survey

O Found Iron Pin or Pipe

M Found Monument Box

➤ Placed MAG Nail

Found 3" Steel Pipe Post

#### REFERENCE SURVEYS

Volume 19R Page 331 Volume 23R Page 197 Volume 26R Page 235

Volume 26R Page 235 Volume 27R Page 055 Volume 27R Page 056

#### GENERAL OCCUPATION NOTE:

No fences existed along the Eastern or Southern boundaries of this property. All lines of occupation were either agricultural or wooded.

I HEREBY CERTIFY THAT I HAVE SURVEYED THE PREMISES SHOWN ON THE PLAT ABOVE. ALL DIMENSIONS ARE SHOWN IN FEET AND DECIMALS THEREOF. SINCE THIS SURVEY DOES NOT INCLUDE A TITLE SEARCH, THERE COULD BE EASEMENTS OR OTHER ENCUMBRANCES UPON THE LAND WHICH ARE NOT SHOWN ON THIS SURVEY PLAT. IF THESE ARE REQUIRED, PLEASE FURNISH THE NECESSARY INFORMATION. THE BEARINGS AND DISTANCES SHOWN ON THE PLAT ABOVE ARE BASED ON STATE PLANE COORDINATES, SPC83, ZONE-OHIO NORTITHIS SURVEY HAS BEEN RECORDED IN YOL 28R PAGE 381 OF THE WILLIAMS COUNTY SURVEY RECORDS.

DATE: 8-03-2023 JOB: 23-081
WIELAND SURVEYING

& ENGINEERING, LLC
14067 COUNTY ROAD 20
WEST UNITY, OH 43570
419-553-0112 VOICE
brian@wielandsurveying.com

OHIO

WILLIAMS

USDA

United States Department of Agriculture