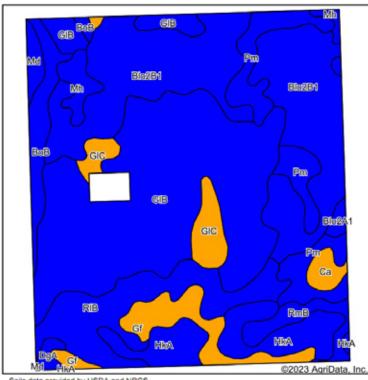

# SOILS MAP

# SURETY SOILS MAP

State: Williams County: 8-7N-1E Location: Township: Florence Acres: 178.35 7/13/2023 Date:

| Code   | Soil Description                                                                  | Acres | Percent<br>of field | Non-Irr<br>Class<br>Legend | Non-<br>Irr<br>Class | Corn<br>Bu | Corn<br>silage<br>Tons | Grass<br>legume<br>hay Tons | Grass<br>legume<br>pasture<br>AUM | Oats<br>Bu | Soybeans<br>Bu | Sugar<br>beets<br>Tons | Tomatoes<br>Tons | Winter<br>wheat<br>Bu | *eFOTG<br>PI |
|--------|-----------------------------------------------------------------------------------|-------|---------------------|----------------------------|----------------------|------------|------------------------|-----------------------------|-----------------------------------|------------|----------------|------------------------|------------------|-----------------------|--------------|
| GIB    | Glynwood loam,<br>2 to 6 percent<br>slopes                                        | 58.33 | 32.7%               |                            | lle                  | 133        | 17                     | 4.4                         | 8.2                               | 79         | 43             |                        |                  | 57                    | 70           |
| Blo2B1 | Blount loam, 2 to<br>6 percent slopes                                             | 46.73 | 26.2%               |                            | lle                  | 140        | 19                     | 4.6                         |                                   |            | 46             |                        |                  | 63                    | 74           |
| RIB    | Rawson sandy<br>loam, 2 to 6<br>percent slopes                                    | 16.28 | 9.1%                |                            | lle                  | 100        |                        | 4                           |                                   | 82         | 35             | 10                     | 16               | 42                    | 71           |
| Pm     | Pewamo silty clay<br>loam, 0 to 1<br>percent slopes                               | 12.89 | 7.2%                |                            | llw                  | 157        |                        | 5                           | 10.5                              |            | 47             |                        |                  | 64                    | 84           |
| HkA    | Haskins sandy<br>loam, 0 to 3<br>percent slopes                                   | 12.16 | 6.8%                |                            | llw                  | 105        |                        | 4                           |                                   | 76         | 40             | 12.4                   | 19.4             | 46                    | 74           |
| Gf     | Gilford fine sandy<br>loam, till plain, 0<br>to 2 percent<br>slopes               | 7.83  | 4.4%                |                            | Illw                 | 146        |                        | 4.9                         | 9.6                               |            | 33             |                        |                  | 59                    | 83           |
| ВоВ    | Blount loam,<br>loamy<br>substratum, 2 to<br>6 percent slopes                     | 6.09  | 3.4%                |                            | lle                  | 105        |                        | 4.6                         |                                   | 74         | 36             |                        |                  | 48                    | 74           |
| GIC    | Glynwood loam,<br>6 to 12 percent<br>slopes                                       | 5.39  | 3.0%                |                            | Ille                 | 90         |                        | 3.8                         |                                   | 75         | 33             |                        |                  | 40                    | 65           |
| RmB    | Rawson loam, 2<br>to 6 percent<br>slopes                                          | 3.77  | 2.1%                |                            | lle                  | 105        |                        | 4.2                         |                                   | 84         | 38             | 12.4                   | 18               | 46                    | 73           |
| Mh     | Millgrove loam                                                                    | 3.50  | 2.0%                |                            | llw                  | 125        |                        | 5.4                         |                                   | 85         | 40             | 23                     | 29               | 50                    | 100          |
| Ca     | Carlisle muck,<br>disintegration<br>moraine, drained,<br>0 to 2 percent<br>slopes | 1.91  | 1.1%                |                            | Illw                 | 127        |                        |                             |                                   |            | 44             |                        |                  |                       | 68           |
| Md     | Mermill loam                                                                      | 1.63  | 0.9%                |                            | llw                  | 125        |                        | 5.4                         |                                   | 85         | 44             | 24                     | 28               | 50                    | 92           |
| DgA    | Digby sandy<br>loam, 0 to 3<br>percent slopes                                     | 1.00  | 0.6%                |                            | llw                  | 110        |                        | 4.4                         |                                   | 80         | 40             | 11.6                   | 18.2             | 46                    | 76           |
| Blo2A1 | Blount loam, 0 to<br>2 percent slopes                                             | 0.84  | 0.5%                |                            | llw                  | 141        | 19.2                   | 4.6                         |                                   |            | 46             |                        |                  | 63                    | 78           |
|        |                                                                                   |       | Weighter            | d Average                  | 2.08                 | 129        | 10.6                   | 4.4                         | 3.9                               | 48         | 42             | 2.8                    | 4.1              | 55.1                  | 73.9         |