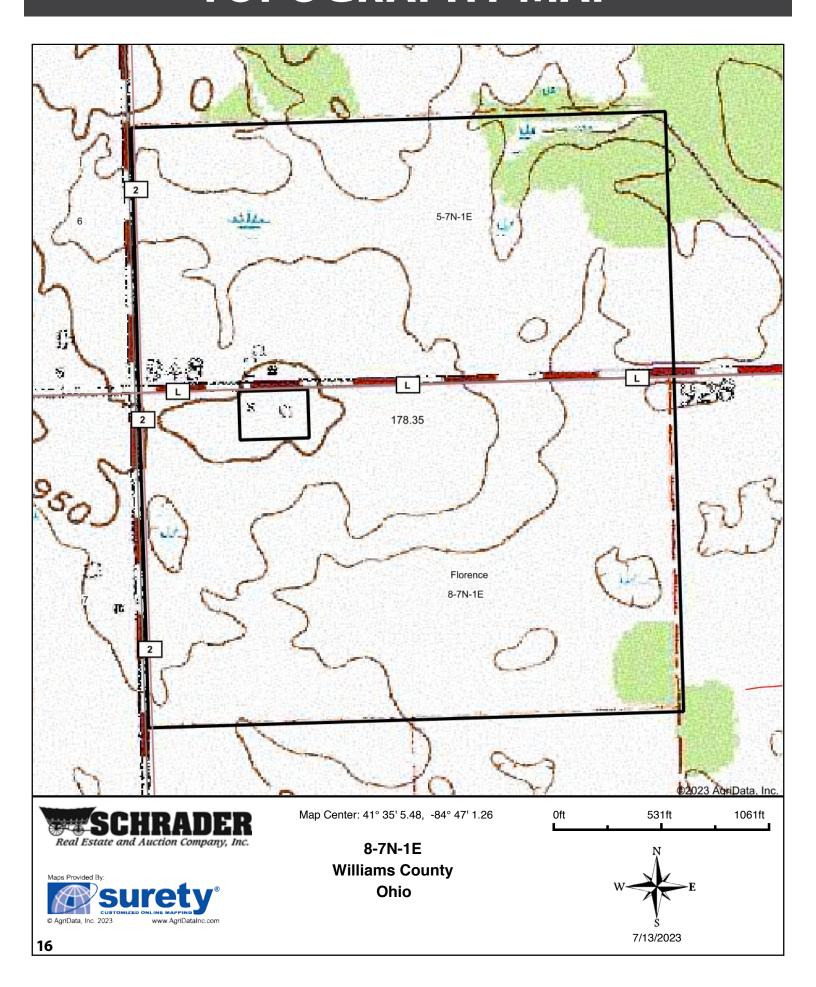

br>2 percent slopes                                             | 0.84  | 0.5%                |                            | llw                  | 141        | 19.2                   | 4.6                         |                                   |            | 46             |                        |                  | 63                    | 78           |
|        |                                                                                   |       | Weighter            | d Average                  | 2.08                 | 129        | 10.6                   | 4.4                         | 3.9                               | 48         | 42             | 2.8                    | 4.1              | 55.1                  | 73.9         |

# **TOPOGRAPHY MAP**

# TOPOGRAPHY MAP





#### PLAT OF SURVEY

A parcel of land situated in the Northwest Quarter of Section 8, Town 7 North, Range 1 East, Florence Township, Williams County, Ohio. Located within the North and the East of the First Principal Meridian of the Original Land Subdivisions of Ohio.



#### SURVEY LEGEND

Placed 5/8" Rebar w/ CapX Found PK Nail

Found PK Nail
 Point Established this Survey

O Found Iron Pin or Pipe

M Found Monument Box

➤ Placed MAG Nail

Found 3" Steel Pipe Post

#### REFERENCE SURVEYS

Volume 19R Page 331 Volume 23R Page 197 Volume 26R Page 235

Volume 26R Page 235 Volume 27R Page 055 Volume 27R Page 056

#### GENERAL OCCUPATION NOTE:

No fences existed along the Eastern or Southern boundaries of this property. All lines of occupation were either agricultural or wooded.

I HEREBY