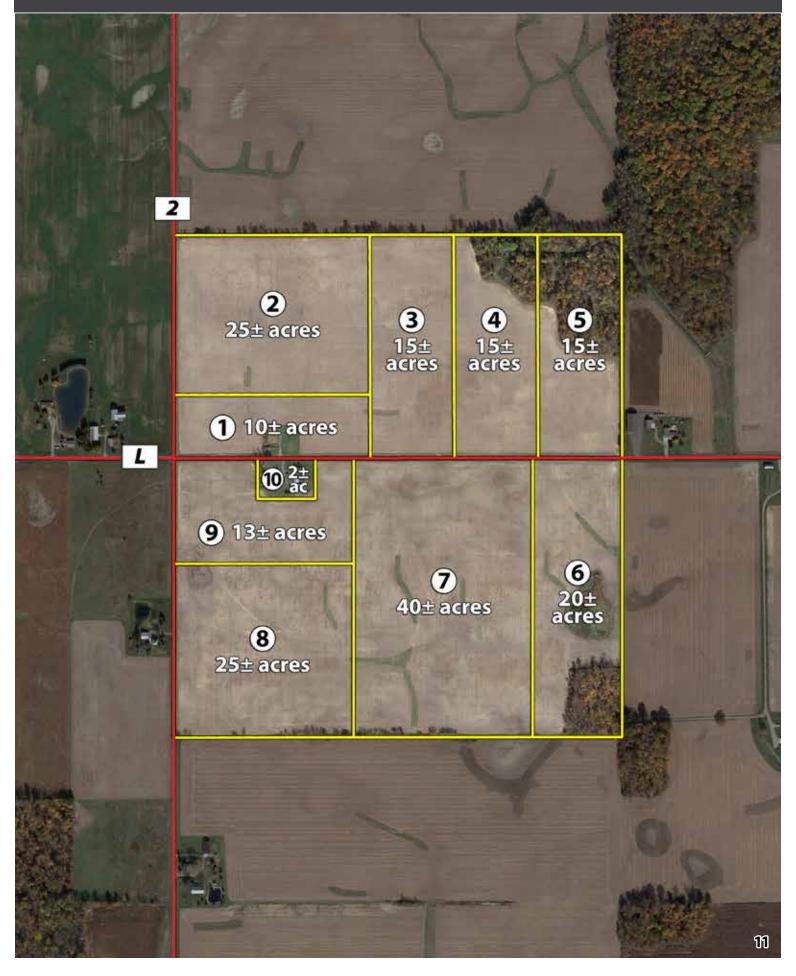

#### **REAL ESTATE AUCTION TERMS & CONDITIONS:**

**PROCEDURE:** The property will be offered in 10 individual tracts, any combination of tracts, or as a whole  $180\pm$  acre unit (consisting of 3 parcels).

**ACREAGE:** All acreages, dimensions & proposed boundaries are approx. & have been estimated based on current legal description and/or aerial photos. **SURVEY:** Any need for a new survey shall be determined solely by the Seller. Buyer shall pay 50% of survey fees associated w/ their purchased tract(s).