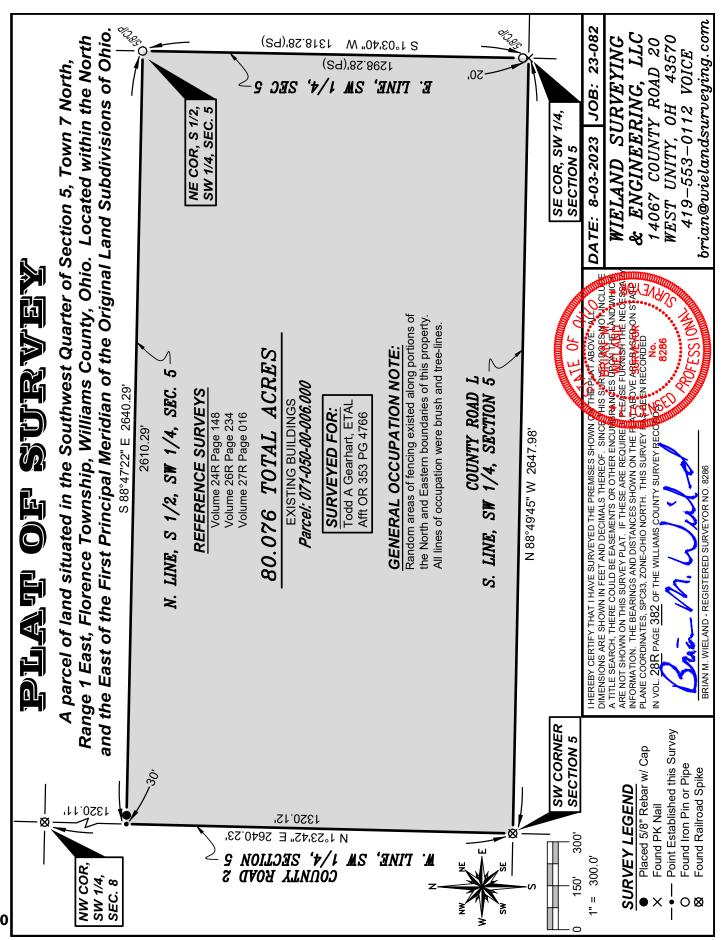

#### PLAT OF SURVEY

A parcel of land situated in the Northwest Quarter of Section 8, Town 7 North, Range 1 East, Florence Township, Williams County, Ohio. Located within the North and the East of the First Principal Meridian of the Original Land Subdivisions of Ohio.

#### SURVEY LEGEND

Placed 5/8" Rebar w/ CapX Found PK Nail

Found PK Nail
 Point Established this Survey

O Found Iron Pin or Pipe

M Found Monument Box

➤ Placed MAG Nail

Found 3" Steel Pipe Post

#### REFERENCE SURVEYS

Volume 19R Page 331 Volume 23R Page 197 Volume 26R Page 235

Volume 26R Page 235 Volume 27R Page 055 Volume 27R Page 056

#### GENERAL OCCUPATION NOTE:

No fences existed along the Eastern or Southern boundaries of this property. All lines of occupation were either agricultural or wooded.

I HEREBY CERTIFY THAT I HAVE SURVEYED THE PREMISES SHOWN ON THE PLAT ABOVE. ALL DIMENSIONS ARE SHOWN IN FEET AND DECIMALS THEREOF. SINCE THIS SURVEY DOES NOT INCLUDE A TITLE SEARCH, THERE COULD BE EASEMENTS OR OTHER ENCUMBRANCES UPON THE LAND WHICH ARE NOT SHOWN ON THIS SURVEY PLAT. IF THESE ARE REQUIRED, PLEASE FURNISH THE NECESSARY INFORMATION. THE BEARINGS AND DISTANCES SHOWN ON THE PLAT ABOVE ARE BASED ON STATE PLANE COORDINATES, SPC83, ZONE-OHIO NORTITHIS SURVEY HAS BEEN RECORDED IN YOL 28R PAGE 381 OF THE WILLIAMS COUNTY SURVEY RECORDS.

DATE: 8-03-2023 JOB: 23-081
WIELAND SURVEYING

& ENGINEERING, LLC
14067 COUNTY ROAD 20
WEST UNITY, OH 43570
419-553-0112 VOICE
brian@wielandsurveying.com

OHIO

WILLIAMS

USDA

United States Department of Agriculture