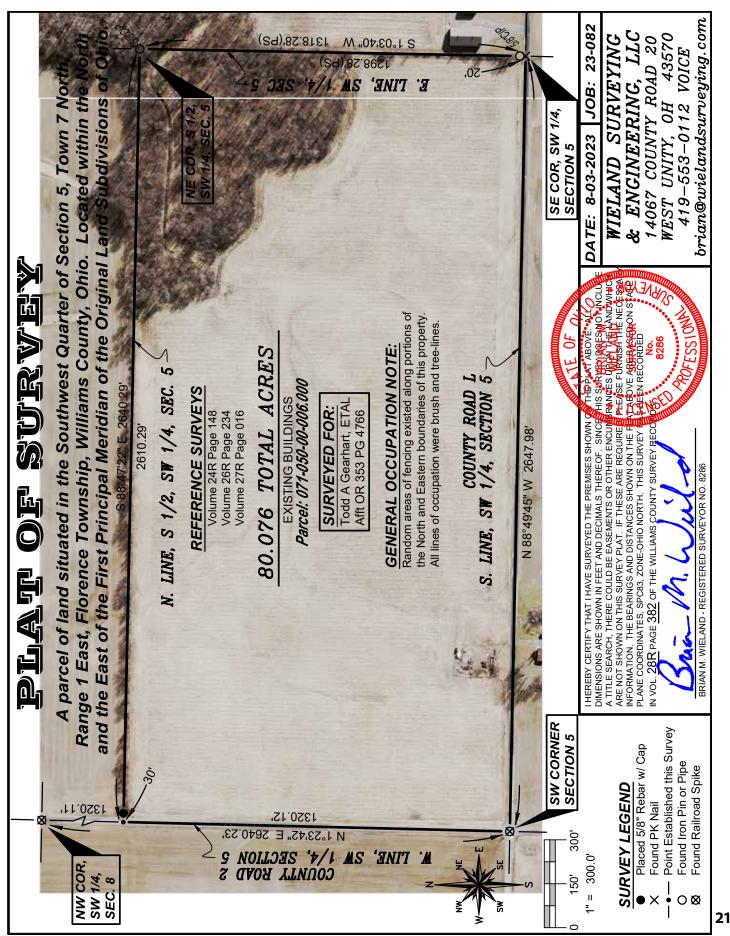

#### PLAT OF SURVEY

A parcel of land situated in the Northwest Quarter of Section 8, Town 7 North, Range 1 East, Florence Township, Williams County, Ohio. Located within the North and the East of the First Principal Meridian of the Original Land Subdivisions of Ohio.

#### SURVEY LEGEND

Placed 5/8" Rebar w/ CapX Found PK Nail

Found PK Nail
 Point Established this Survey

O Found Iron Pin or Pipe

M Found Monument Box

➤ Placed MAG Nail

Found 3" Steel Pipe Post

#### REFERENCE SURVEYS

Volume 19R Page 331 Volume 23R Page 197 Volume 26R Page 235

Volume 26R Page 235 Volume 27R Page 055 Volume 27R Page 056

#### GENERAL OCCUPATION NOTE:

No fences existed along the Eastern or Southern boundaries of this property. All lines of occupation were either agricultural or wooded.

I HEREBY CERTIFY THAT I HAVE SURVEYED THE PREMISES SHOWN ON THE PLAT ABOVE. ALL DIMENSIONS ARE SHOWN IN FEET AND DECIMALS THEREOF. SINCE THIS SURVEY DOES NOT INCLUDE A TITLE SEARCH, THERE COULD BE EASEMENTS OR OTHER ENCUMBRANCES UPON THE LAND WHICH ARE NOT SHOWN ON THIS SURVEY PLAT. IF THESE ARE REQUIRED, PLEASE FURNISH THE NECESSARY INFORMATION. THE BEARINGS AND DISTANCES SHOWN ON THE PLAT ABOVE ARE BASED ON STATE PLANE COORDINATES, SPC83, ZONE-OHIO NORTITHIS SURVEY HAS BEEN RECORDED IN YOL 28R PAGE 381 OF THE WILLIAMS COUNTY SURVEY RECORDS.

DATE: 8-03-2023 JOB: 23-081
WIELAND SURVEYING

& ENGINEERING, LLC
14067 COUNTY ROAD 20
WEST UNITY, OH 43570
419-553-0112 VOICE
brian@wielandsurveying.com

OHIO

WILLIAMS

USDA

United States Department of Agriculture