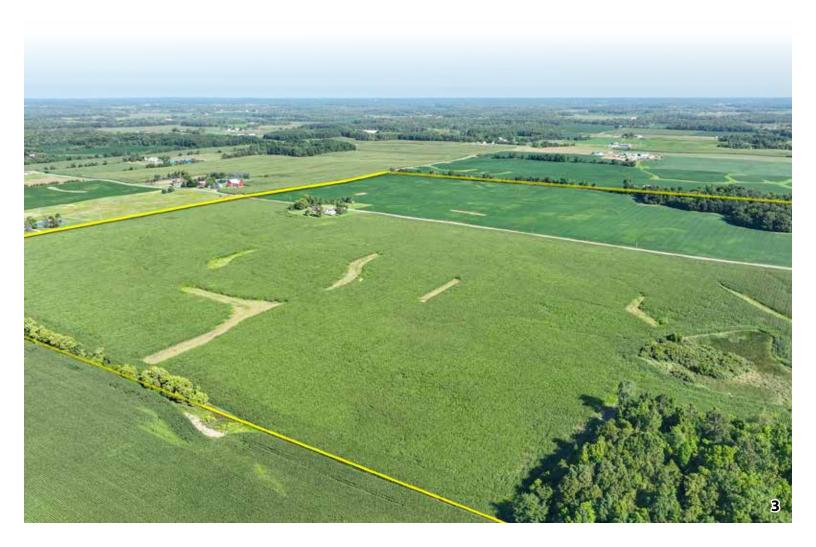

- Florence Township Farm
- Tillable Farmland
- Recreational Wooded Land
- Potential Country Building Sites

800.451.2709 • www.SchraderAuction.com